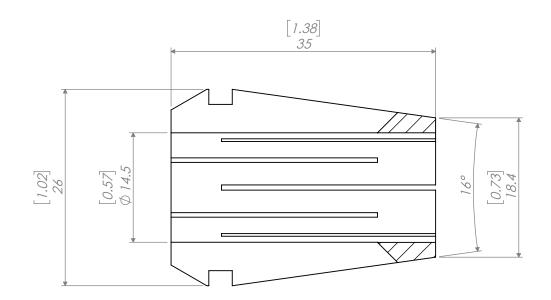

SCALE 1:1

| REVISIONS |             |      |          | NOTES:                        | UNLESS OTHERWISE SPECIFIED:                  |                                                                                                                                                                                        | NAME | DATE                        |           |                |        |
|-----------|-------------|------|----------|-------------------------------|----------------------------------------------|----------------------------------------------------------------------------------------------------------------------------------------------------------------------------------------|------|-----------------------------|-----------|----------------|--------|
| REV.      | DESCRIPTION | DATE | APPROVED |                               | DIMENSIONS ARE IN MM<br>[INCH]               | DRAWN                                                                                                                                                                                  | JA   | 06/02/20                    | ER2       | 25 COLLET 14   | 4.5 mm |
|           |             |      |          |                               | DIMENSIONS ARE FOR                           | CHECKED                                                                                                                                                                                |      |                             | IVAIDEY   |                |        |
|           |             |      |          |                               | REFERENCE ONLY. DRAWING IS SUBJECT TO CHANGE | ENG APPR.                                                                                                                                                                              |      |                             |           |                |        |
|           |             |      |          |                               | WITHOUT FURTHER NOTICE.                      | MFG APPR.                                                                                                                                                                              |      |                             | NIK       | KE             |        |
|           |             |      |          |                               | INTERPRET GEOMETRIC                          | Q.A.                                                                                                                                                                                   |      |                             |           |                |        |
|           |             |      |          | TOLERANCING PER: ASME Y 14.5M | PROPRIETARY AND CONFIDENTIAL                 |                                                                                                                                                                                        |      |                             |           |                |        |
|           |             |      |          |                               | THIRD ANGLE PROJECTION                       | THE INFORMATION CONTAINED IN THIS DRAWING IS THE SOLE PROPERTY OF LYNDEX NIKKEN. ANY REPRODUCTION IN PART OR AS A WHOLE WITHOUT THE WRITTEN PERMISSION OF LYNDEX NIKKEN IS PROHIBITED. |      | TY OF<br>UCTION<br>IOUT THE | SIZE DWG. | NO.<br>E25-570 | REV    |
|           |             |      |          |                               |                                              |                                                                                                                                                                                        |      | SCALE: 2:1                  |           | SHEET 1 OF 1   |        |
|           | 5           |      | 1        | 4                             | 3                                            |                                                                                                                                                                                        |      | 2                           |           |                | 1      |