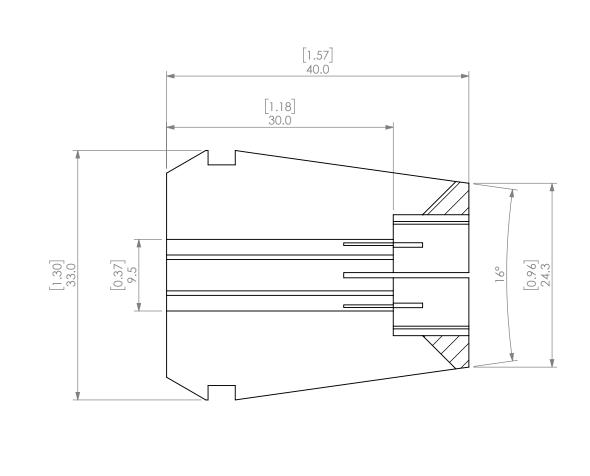

| REVISIONS |                             |  |   | Notes:                        | UNLESS OTHERWISE SPECIFIED:                                                                    |                                                                                                       | NAME          |             |               |         |          |
|-----------|-----------------------------|--|---|-------------------------------|------------------------------------------------------------------------------------------------|-------------------------------------------------------------------------------------------------------|---------------|-------------|---------------|---------|----------|
| REV.      | . DESCRIPTION DATE APPROVED |  |   | DIMENSIONS ARE IN MM [INCH]   | DRAWN                                                                                          | JA                                                                                                    | 9/28/2020     | ER32 COLLET | mm            |         |          |
| []        |                             |  |   |                               | TOLERANCES: FRACTIONAL± ANGULAR: MACH± BEND ± TWO PLACE DECIMAL ± THREE PLACE DECIMAL ±        | CHECKED                                                                                               |               |             |               |         | X        |
|           |                             |  |   |                               |                                                                                                | ENG APPR.                                                                                             |               |             |               |         |          |
|           |                             |  |   |                               |                                                                                                | MFG APPR.                                                                                             |               |             |               |         |          |
|           |                             |  |   |                               | INTERPRET GEOMETRIC                                                                            | Q.A.                                                                                                  |               |             | NIKK          |         |          |
|           |                             |  |   | TOLERANCING PER: ANSI Y 14.5M | PROPRIETARY AND CONFIDENTIAL THE INFORMATION CONTAINED IN THIS DRAWING IS THE SOLE PROPERTY OF |                                                                                                       |               |             |               |         |          |
|           |                             |  |   | THIRD ANGLE PROJECTION        |                                                                                                |                                                                                                       | SIZE DWG. NO. |             | REV           |         |          |
|           |                             |  |   |                               |                                                                                                | LYNDEX NIKKEN. ANY REPRODUCTION IN PART OR AS A WHOLE WITHOUT THE WRITTEN PERMISSION OF LYNDEX NIKKEN |               | HOUT THE    | <b>A</b> E32- | -374(C) |          |
|           |                             |  |   |                               |                                                                                                | IS PROHIBITED.                                                                                        |               |             | SCALE: 2:1    | SHEE    | T 1 OF 1 |
|           | 5 4                         |  | 3 |                               | 2                                                                                              |                                                                                                       |               | 1           |               |         |          |