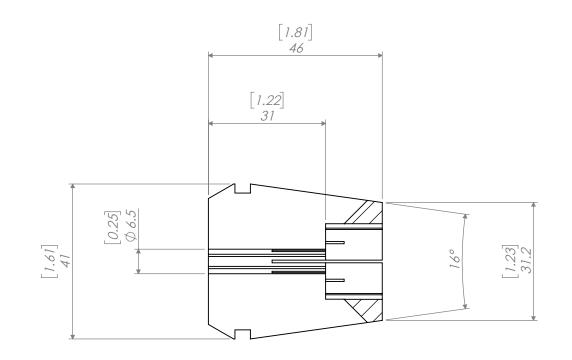

SCALE 1:1

| REVISIONS |                  |          | NOTES: |                                                                                                  | NAME DATE                                                                                                                                                               |              | ED 40 COLLET / France    |                   |     |              |
|-----------|------------------|----------|--------|--------------------------------------------------------------------------------------------------|-------------------------------------------------------------------------------------------------------------------------------------------------------------------------|--------------|--------------------------|-------------------|-----|--------------|
| REV.      | DESCRIPTION DATE | APPROVED |        | DIMENSIONS ARE IN MM<br>[INCH]                                                                   | DRAWN                                                                                                                                                                   | AM           | 09/29/20                 | ER40 COLLET 6.5mn |     | n            |
|           |                  |          |        | DIMENSIONS ARE FOR<br>REFERENCE ONLY. DRAWING<br>IS SUBJECT TO CHANGE<br>WITHOUT FURTHER NOTICE. | CHECKED                                                                                                                                                                 |              |                          |                   |     |              |
|           |                  |          |        |                                                                                                  | ENG APPR.                                                                                                                                                               |              |                          | LY NUUS/          |     |              |
|           |                  |          |        |                                                                                                  | MFG APPR.                                                                                                                                                               |              |                          | NII               | KE  |              |
|           |                  |          |        | INTERPRET GEOMETRIC                                                                              | Q.A.                                                                                                                                                                    |              |                          |                   |     |              |
|           |                  |          |        | TOLERANCING PER: ASME Y 14.5M                                                                    | PROPRIETARY AND CONFIDENTIAL                                                                                                                                            |              |                          |                   |     |              |
|           |                  |          |        | THIRD ANGLE PROJECTION                                                                           | THE INFORMATION CONTAINED IN THIS DRAWING IS THE SOLE PROPERTY OF LYNDEX NIKKEN. ANY REPRODUCTION IN PART OR AS A WHOLE WITHOUT THE WRITTEN PERMISSION OF LYNDEX NIKKEN |              | SIZE DWG. NO.<br>E40-255 |                   | REV |              |
|           |                  |          |        |                                                                                                  | IS PROHIBITED.                                                                                                                                                          | SION OF LINE | IN OF LINDEX NIKKEN      | SCALE: 1:1        |     | SHEET 1 OF 1 |
|           | 5                | 1        | 4      | 3                                                                                                | 2                                                                                                                                                                       |              |                          | 1                 |     |              |