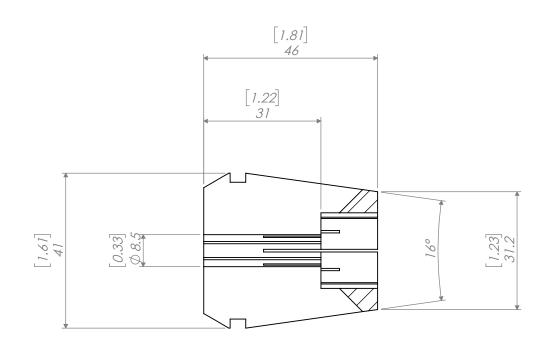

SCALE 1:1

| REVISIONS |             |      |          | NOTES: UNLESS OTHERWISE SPECIFIED |                                                 |                                                                                                                                                                                     | NAME | DATE                     | /   |                   |  |
|-----------|-------------|------|----------|-----------------------------------|-------------------------------------------------|-------------------------------------------------------------------------------------------------------------------------------------------------------------------------------------|------|--------------------------|-----|-------------------|--|
| REV.      | DESCRIPTION | DATE | APPROVED |                                   | DIMENSIONS ARE IN MM<br>[INCH]                  | DRAWN AM 09/                                                                                                                                                                        |      | 09/29/20                 | ER4 | ER40 COLLET 8.5mm |  |
|           |             |      |          |                                   | DIMENSIONS ARE FOR                              | CHECKED                                                                                                                                                                             |      |                          |     |                   |  |
|           |             |      |          |                                   | REFERENCE ONLY. DRAWING<br>IS SUBJECT TO CHANGE | ENG APPR.                                                                                                                                                                           |      |                          |     |                   |  |
|           |             |      |          |                                   | WITHOUT FURTHER NOTICE.                         | MFG APPR.                                                                                                                                                                           |      |                          | NIK | KEN               |  |
|           |             |      |          |                                   | INTERPRET GEOMETRIC                             | Q.A.                                                                                                                                                                                |      |                          |     |                   |  |
|           |             |      |          | TOLERANCING PER: ASME Y 14.5M     | PROPRIETARY AND CONFIDENTIAL                    |                                                                                                                                                                                     |      |                          |     |                   |  |
|           |             |      |          |                                   |                                                 | THE INFORMATION CONTAINED IN THIS<br>DRAWING IS THE SOLE PROPERTY OF<br>LYNDEX NIKKEN. ANY REPRODUCTION<br>IN PART OR AS A WHOLE WITHOUT THE<br>WRITTEN PERMISSION OF LYNDEX NIKKEN |      | SIZE DWG. NO.<br>E40-334 |     | REV               |  |
|           |             |      |          |                                   | $\rightarrow$                                   | IS PROHIBITED.                                                                                                                                                                      |      | SCALE: 1:1               | SHE | et 1 of 1         |  |
|           |             | 5    |          |                                   |                                                 | 2                                                                                                                                                                                   |      | 1                        |     |                   |  |