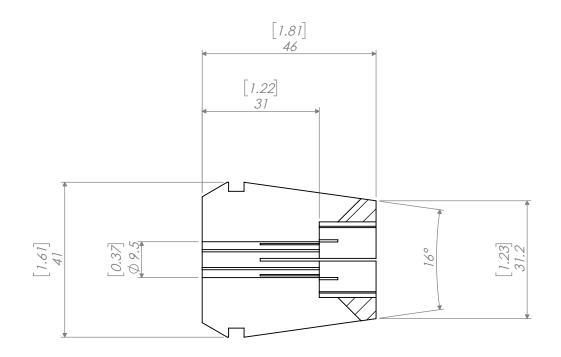

SCALE 1:1

| REVISIONS |             |      |          | NOTES:                        | UNLESS OTHERWISE SPECIFIED:                                           |                                                                                                                                                                         | NAME | DATE                     |                   |              |    |
|-----------|-------------|------|----------|-------------------------------|-----------------------------------------------------------------------|-------------------------------------------------------------------------------------------------------------------------------------------------------------------------|------|--------------------------|-------------------|--------------|----|
| REV.      | DESCRIPTION | DATE | APPROVED |                               | DIMENSIONS ARE IN MM<br>[INCH]                                        | DRAWN                                                                                                                                                                   | AM   | 09/29/20                 | ER40 COLLET 9.5mm |              | ım |
|           |             |      |          |                               | DIMENSIONS ARE FOR<br>REFERENCE ONLY. DRAWING<br>IS SUBJECT TO CHANGE | CHECKED                                                                                                                                                                 |      |                          | LYNDEX            |              |    |
|           |             |      |          |                               |                                                                       | ENG APPR.                                                                                                                                                               |      |                          |                   |              |    |
|           |             |      |          |                               | WITHOUT FURTHER NOTICE.                                               | MFG APPR.                                                                                                                                                               |      |                          | NIIk              | (KEI         |    |
|           |             |      |          |                               | INTERPRET GEOMETRIC                                                   | Q.A.                                                                                                                                                                    |      |                          |                   |              |    |
|           |             |      |          | TOLERANCING PER: ASME Y 14.5M | PROPRIETARY AND CONFIDENTIAL                                          |                                                                                                                                                                         |      |                          |                   |              |    |
|           |             |      |          |                               | THIRD ANGLE PROJECTION                                                | THE INFORMATION CONTAINED IN THIS DRAWING IS THE SOLE PROPERTY OF LYNDEX NIKKEN. ANY REPRODUCTION IN PART OR AS A WHOLE WITHOUT THE WRITTEN PERMISSION OF LYNDEX NIKKEN |      | SIZE DWG. NO.<br>E40-374 |                   | REV          |    |
|           |             |      |          |                               |                                                                       | IS PROHIBITED.                                                                                                                                                          |      | SCALE: 1:1               |                   | SHEET 1 OF 1 |    |
|           | 5           |      | 1        | 4                             | 3                                                                     | 2                                                                                                                                                                       |      |                          | 1                 |              |    |