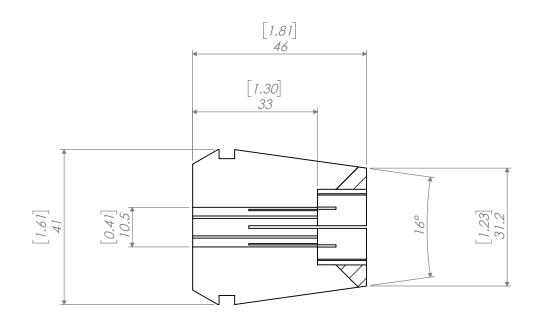

SCALE 1:1

| REVISIONS |             |      |          | NOTES:                        |                                              | NAME                                                                                                                                                                                   | DATE |                               |                          |    |              |
|-----------|-------------|------|----------|-------------------------------|----------------------------------------------|----------------------------------------------------------------------------------------------------------------------------------------------------------------------------------------|------|-------------------------------|--------------------------|----|--------------|
| REV.      | DESCRIPTION | DATE | APPROVED |                               | DIMENSIONS ARE IN MM<br>[INCH]               | DRAWN                                                                                                                                                                                  | AM   | 09/29/20                      | ER40 COLLET 10.5mm       |    |              |
|           |             |      |          |                               | DIMENSIONS ARE FOR                           | CHECKED                                                                                                                                                                                |      |                               |                          |    |              |
|           |             |      |          |                               | REFERENCE ONLY, DRAWING IS SUBJECT TO CHANGE | ENG APPR.                                                                                                                                                                              |      |                               |                          |    |              |
|           |             |      |          |                               | WITHOUT FURTHER NOTICE.                      | MFG APPR.                                                                                                                                                                              |      |                               | NIK                      | KE |              |
|           |             |      |          |                               | INTERPRET GEOMETRIC                          | Q.A.                                                                                                                                                                                   |      |                               |                          |    |              |
|           |             |      |          | TOLERANCING PER: ASME Y 14.5M | PROPRIETARY AND CONFIDENTIAL                 |                                                                                                                                                                                        |      |                               |                          |    |              |
|           |             |      |          |                               | THIRD ANGLE PROJECTION                       | THE INFORMATION CONTAINED IN THIS DRAWING IS THE SOLE PROPERTY OF LYNDEX NIKKEN. ANY REPRODUCTION IN PART OR AS A WHOLE WITHOUT THE WRITTEN PERMISSION OF LYNDEX NIKKEN IS PROHIBITED. |      | RTY OF<br>DUCTION<br>HOUT THE | SIZE DWG. NO.<br>E40-413 |    | REV          |
|           |             |      |          |                               |                                              |                                                                                                                                                                                        |      | ZEV TAIIVKETA                 | SCALE: 1:1               |    | SHEET 1 OF 1 |
|           | 5           |      | 1        | 3                             | 2                                            |                                                                                                                                                                                        |      |                               | 1                        |    |              |