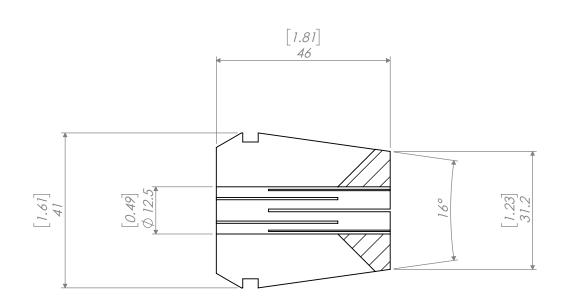

SCALE 1:1

|     | REVISIONS   |      |          | NOTES:                        | UNLESS OTHERWISE SPECIFIED:                                                                                                                                                         |                | NAME                     | DATE     | ER40 COLLET 12.50 mm |                |                            |
|-----|-------------|------|----------|-------------------------------|-------------------------------------------------------------------------------------------------------------------------------------------------------------------------------------|----------------|--------------------------|----------|----------------------|----------------|----------------------------|
| REV | DESCRIPTION | DATE | APPROVED |                               | DIMENSIONS ARE IN MM<br>[INCH]                                                                                                                                                      | DRAWN          | AM                       | 09/29/20 | ER40                 | COLLET 12.50 m | hm                         |
|     |             |      |          |                               | DIMENSIONS ARE FOR                                                                                                                                                                  | CHECKED        |                          |          | IVNIDEY              |                |                            |
|     |             |      |          |                               | REFERENCE ONLY. DRAWING<br>IS SUBJECT TO CHANGE                                                                                                                                     | ENG APPR.      |                          |          |                      |                | <u>\</u> <u>\</u> <u>\</u> |
|     |             |      |          |                               | WITHOUT FURTHER NOTICE.                                                                                                                                                             | MFG APPR.      |                          |          | NIKKEN               |                |                            |
|     |             |      |          |                               | INTERPRET GEOMETRIC                                                                                                                                                                 | Q.A.           |                          |          |                      |                |                            |
|     |             |      |          | TOLERANCING PER: ASME Y 14.5M | PROPRIETARY AND CONFIDENTIAL                                                                                                                                                        |                |                          |          |                      |                |                            |
|     |             |      |          | THIRD ANGLE PROJECTION        | THE INFORMATION CONTAINED IN THIS<br>DRAWING IS THE SOLE PROPERTY OF<br>LYNDEX NIKKEN. ANY REPRODUCTION<br>IN PART OR AS A WHOLE WITHOUT THE<br>WRITTEN PERMISSION OF LYNDEX NIKKEN |                | SIZE DWG. NO.<br>E40-492 |          | REV                  |                |                            |
|     |             |      |          |                               | $\rightarrow$ $\neg$                                                                                                                                                                | IS PROHIBITED. |                          |          | SCALE: 1:1           |                | Sheet 1 of 1               |
|     | 5           |      | Ť        | 4                             | 3                                                                                                                                                                                   |                |                          | 2        |                      | 1              |                            |