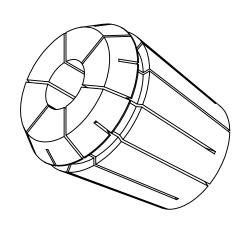

SCALE 1:1

| REVISIONS |             |      |          | NOTES:                        |                                              | NAME                                                                                                                                                                                   | DATE | ER40 COLLET 14              |                          | <b>50</b>   |              |
|-----------|-------------|------|----------|-------------------------------|----------------------------------------------|----------------------------------------------------------------------------------------------------------------------------------------------------------------------------------------|------|-----------------------------|--------------------------|-------------|--------------|
| REV.      | DESCRIPTION | DATE | APPROVED |                               | DIMENSIONS ARE IN MM<br>[INCH]               | DRAWN                                                                                                                                                                                  | AM   | 09/29/20                    | ER2                      | )mm         |              |
|           |             |      |          |                               | DIMENSIONS ARE FOR                           | CHECKED                                                                                                                                                                                |      |                             | IVAIDEY                  |             |              |
|           |             |      |          |                               | REFERENCE ONLY. DRAWING IS SUBJECT TO CHANGE | ENG APPR.                                                                                                                                                                              |      |                             |                          |             |              |
|           |             |      |          |                               | WITHOUT FURTHER NOTICE.                      | MFG APPR.                                                                                                                                                                              |      |                             | NIK                      | <b>(KEI</b> |              |
|           |             |      |          |                               |                                              | Q.A.                                                                                                                                                                                   |      |                             |                          |             |              |
|           |             |      |          | TOLERANCING PER: ASME Y 14.5M | PROPRIETARY AND CONFIDENTIAL                 |                                                                                                                                                                                        |      |                             |                          |             |              |
|           |             |      |          |                               | THIRD ANGLE PROJECTION                       | THE INFORMATION CONTAINED IN THIS DRAWING IS THE SOLE PROPERTY OF LYNDEX NIKKEN. ANY REPRODUCTION IN PART OR AS A WHOLE WITHOUT THE WRITTEN PERMISSION OF LYNDEX NIKKEN IS PROHIBITED. |      | TY OF<br>UCTION<br>IOUT THE | SIZE DWG. NO.<br>E40-570 |             | REV          |
|           |             |      |          |                               |                                              |                                                                                                                                                                                        |      | LA MINER                    | SCALE: 1:1               |             | SHEET 1 OF 1 |
|           | 5           |      | 4        | 3                             | 2                                            |                                                                                                                                                                                        |      | 1                           |                          |             |              |