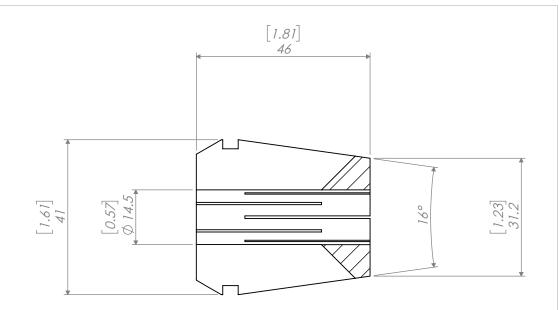

SCALE 1:1

| REVISIONS |             |      |          | NOTES:                        |                                              | NAME                                                                                                                                                                                   | DATE | ER40 COLLET 14              |                          | <b>50</b>   |              |
|-----------|-------------|------|----------|-------------------------------|----------------------------------------------|----------------------------------------------------------------------------------------------------------------------------------------------------------------------------------------|------|-----------------------------|--------------------------|-------------|--------------|
| REV.      | DESCRIPTION | DATE | APPROVED |                               | DIMENSIONS ARE IN MM<br>[INCH]               | DRAWN                                                                                                                                                                                  | AM   | 09/29/20                    | ER2                      | )mm         |              |
|           |             |      |          |                               | DIMENSIONS ARE FOR                           | CHECKED                                                                                                                                                                                |      |                             | IVAIDEY                  |             |              |
|           |             |      |          |                               | REFERENCE ONLY. DRAWING IS SUBJECT TO CHANGE | ENG APPR.                                                                                                                                                                              |      |                             |                          |             |              |
|           |             |      |          |                               | WITHOUT FURTHER NOTICE.                      | MFG APPR.                                                                                                                                                                              |      |                             | NIK                      | <b>(KEI</b> |              |
|           |             |      |          |                               |                                              | Q.A.                                                                                                                                                                                   |      |                             |                          |             |              |
|           |             |      |          | TOLERANCING PER: ASME Y 14.5M | PROPRIETARY AND CONFIDENTIAL                 |                                                                                                                                                                                        |      |                             |                          |             |              |
|           |             |      |          |                               | THIRD ANGLE PROJECTION                       | THE INFORMATION CONTAINED IN THIS DRAWING IS THE SOLE PROPERTY OF LYNDEX NIKKEN. ANY REPRODUCTION IN PART OR AS A WHOLE WITHOUT THE WRITTEN PERMISSION OF LYNDEX NIKKEN IS PROHIBITED. |      | TY OF<br>UCTION<br>IOUT THE | SIZE DWG. NO.<br>E40-570 |             | REV          |
|           |             |      |          |                               |                                              |                                                                                                                                                                                        |      | LA MINER                    | SCALE: 1:1               |             | SHEET 1 OF 1 |
|           | 5           |      | 4        | 3                             | 2                                            |                                                                                                                                                                                        |      | 1                           |                          |             |              |