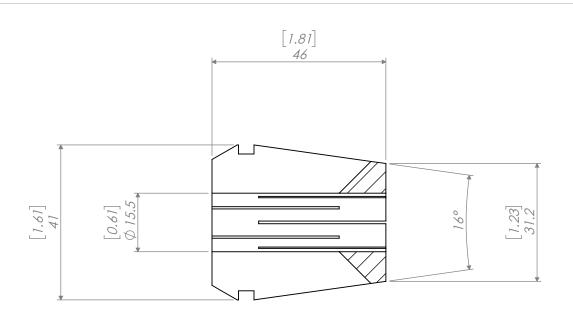

SCALE 1:1

| REVISIONS |             |      |          | NOTES:                        | UNLESS OTHERWISE SPECIFIED:                     |                                                       | NAME                                                                                                                                                                              | DATE       |                     | 0 COLLET 15 50mm |              |
|-----------|-------------|------|----------|-------------------------------|-------------------------------------------------|-------------------------------------------------------|-----------------------------------------------------------------------------------------------------------------------------------------------------------------------------------|------------|---------------------|------------------|--------------|
| REV.      | DESCRIPTION | DATE | APPROVED |                               | DIMENSIONS ARE IN MM<br>[INCH]                  | DRAWN                                                 | AM                                                                                                                                                                                | 09/29/20   | ER40 COLLET 15.50mm |                  |              |
|           |             |      |          |                               | DIMENSIONS ARE FOR                              | CHECKED                                               |                                                                                                                                                                                   |            |                     |                  |              |
|           |             |      |          |                               | REFERENCE ONLY. DRAWING<br>IS SUBJECT TO CHANGE | ENG APPR.                                             |                                                                                                                                                                                   |            |                     |                  | <u> </u>     |
|           |             |      |          |                               | WITHOUT FURTHER NOTICE.                         | MFG APPR.                                             |                                                                                                                                                                                   |            | NIK                 | KEN              |              |
|           |             |      |          |                               | INTERPRET GEOMETRIC                             | Q.A.                                                  |                                                                                                                                                                                   |            |                     |                  |              |
|           |             |      |          | TOLERANCING PER: ASME Y 14.5M | PROPRIETARY AND CONFIDENTIAL                    |                                                       |                                                                                                                                                                                   |            |                     |                  |              |
|           |             |      |          |                               |                                                 | DRAWING IS THE S<br>LYNDEX NIKKEN.<br>IN PART OR AS A | HE INFORMATION CONTAINED IN THIS<br>DRAWING IS THE SOLE PROPERTY OF<br>YNDEX NIKKEN. ANY REPRODUCTION<br>IN PART OR AS A WHOLE WITHOUT THE<br>WRITTEN PERNISSION OF LYNDEX NIKKEN |            | SIZE DWG.           | NO.<br>E40-610   | REV          |
|           |             |      |          |                               | $\rightarrow$ $\rightarrow$                     | IS PROHIBITED.                                        |                                                                                                                                                                                   | Extraction | SCALE:1:1           |                  | Sheet 1 of 1 |
|           | 5           | 5 4  |          | 4                             | 3                                               |                                                       | 2                                                                                                                                                                                 |            |                     | ]                |              |