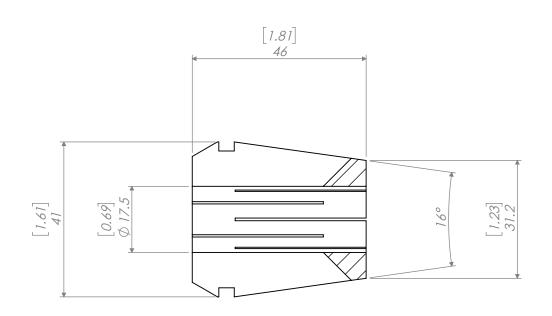

SCALE 1:1

| REVISIONS |             |      |          | NOTES:                        | UNLESS OTHERWISE SPECIFIED:                     |                                                                                                                                                                                          | NAME       | DATE                        |                              |               |              |  |
|-----------|-------------|------|----------|-------------------------------|-------------------------------------------------|------------------------------------------------------------------------------------------------------------------------------------------------------------------------------------------|------------|-----------------------------|------------------------------|---------------|--------------|--|
| REV.      | DESCRIPTION | DATE | APPROVED |                               | DIMENSIONS ARE IN MM<br>[INCH]                  | DRAWN                                                                                                                                                                                    | AM         | 09/29/20                    | ER40                         | COLLET 17.50n | 17.50mm      |  |
|           |             |      |          |                               | DIMENSIONS ARE FOR                              | CHECKED                                                                                                                                                                                  |            |                             |                              |               |              |  |
|           |             |      |          |                               | REFERENCE ONLY. DRAWING<br>IS SUBJECT TO CHANGE | ENG APPR.                                                                                                                                                                                |            |                             |                              |               | <u>~ X /</u> |  |
|           |             |      |          |                               | WITHOUT FURTHER NOTICE.                         | MFG APPR.                                                                                                                                                                                |            |                             | NIK                          | (KEI          |              |  |
|           |             |      |          |                               | INTERPRET GEOMETRIC                             | Q.A.                                                                                                                                                                                     |            |                             |                              |               |              |  |
|           |             |      |          | TOLERANCING PER: ASME Y 14.5M | PROPRIETARY AND CONFIDENTIAL                    |                                                                                                                                                                                          |            |                             |                              |               |              |  |
|           |             |      |          |                               |                                                 | CTION THE INFORMATION CONTAINED IN THIS<br>DRAWING IS THE SOLE PROPERTY OF<br>LYNDEX NIKKEN. ANY REPRODUCTION<br>IN PART OR AS A WHOLE WITHOUT THE<br>WRITTEN PERMISSION OF LYNDEX NIKKI |            | TY OF<br>UCTION<br>IOUT THE | SIZE DWG. NO. REV<br>E40-688 |               | REV          |  |
|           |             |      |          | IS PROHIBITED.                |                                                 |                                                                                                                                                                                          | SCALE: 1:1 |                             | SHEET 1 OF 1                 |               |              |  |
|           | 5           |      | 4        | 3                             | 2                                               |                                                                                                                                                                                          |            | 1                           |                              |               |              |  |