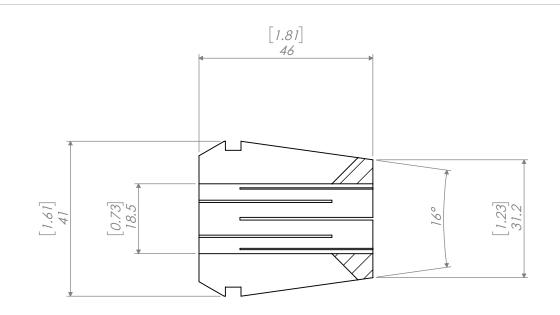

SCALE 1:1

| REVISIONS |             |      |          | NOTES:                        |                                              | NAME                                                                                                                                                                                   | DATE | ED 40      | ) COLLET 18.50r | ET 19 F0mm  |              |
|-----------|-------------|------|----------|-------------------------------|----------------------------------------------|----------------------------------------------------------------------------------------------------------------------------------------------------------------------------------------|------|------------|-----------------|-------------|--------------|
| REV.      | DESCRIPTION | DATE | APPROVED |                               | DIMENSIONS ARE IN MM<br>[INCH]               | DRAWN                                                                                                                                                                                  | AM   | 09/29/20   | EK40            | 11111       |              |
|           |             |      |          |                               | DIMENSIONS ARE FOR                           | CHECKED                                                                                                                                                                                |      |            | IVAIDEY         |             |              |
|           |             |      |          |                               | REFERENCE ONLY. DRAWING IS SUBJECT TO CHANGE | ENG APPR.                                                                                                                                                                              |      |            |                 |             |              |
|           |             |      |          |                               | WITHOUT FURTHER NOTICE.                      | MFG APPR.                                                                                                                                                                              |      |            | NIIk            | <b>(KEI</b> |              |
|           |             |      |          |                               |                                              | Q.A.                                                                                                                                                                                   |      |            |                 |             |              |
|           |             |      |          | TOLERANCING PER: ASME Y 14.5M | PROPRIETARY AND CONFIDENTIAL                 |                                                                                                                                                                                        |      |            |                 |             |              |
|           |             |      |          |                               | THIRD ANGLE PROJECTION                       | THE INFORMATION CONTAINED IN THIS DRAWING IS THE SOLE PROPERTY OF LYNDEX NIKKEN. ANY REPRODUCTION IN PART OR AS A WHOLE WITHOUT THE WRITTEN PERMISSION OF LYNDEX NIKKEN IS PROHIBITED. |      | SIZE DWG.  |                 |             |              |
|           |             |      |          |                               |                                              |                                                                                                                                                                                        |      | ZEX MINNER | SCALE: 1:1      |             | SHEET 1 OF 1 |
|           | 5           |      | 1        | 4                             | 2                                            |                                                                                                                                                                                        |      | 2          |                 |             | 1            |