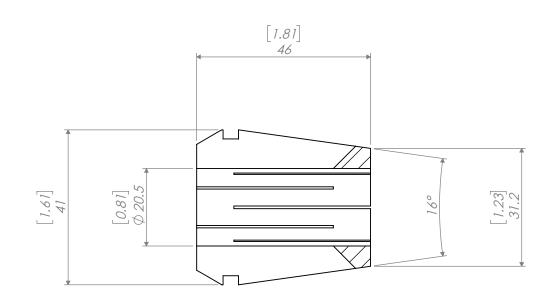

SCALE 1:1

| REVISIONS |             |        |   | NOTES:                        | UNLESS OTHERWISE SPECIFIED:                     |                                                                                                                                                                                     | NAME | DATE                          |                             |                       | 50 mm        |
|-----------|-------------|--------|---|-------------------------------|-------------------------------------------------|-------------------------------------------------------------------------------------------------------------------------------------------------------------------------------------|------|-------------------------------|-----------------------------|-----------------------|--------------|
| REV.      | DESCRIPTION | DATE A |   |                               | DIMENSIONS ARE IN MM<br>[INCH]                  | DRAWN                                                                                                                                                                               | AM   | 09/29/20                      | ER40 COLLET 20.50 mm        |                       | TTITI        |
|           |             |        |   |                               | DIMENSIONS ARE FOR                              | CHECKED                                                                                                                                                                             |      |                               |                             |                       |              |
|           |             |        |   |                               | REFERENCE ONLY. DRAWING<br>IS SUBJECT TO CHANGE | ENG APPR.                                                                                                                                                                           |      |                               |                             |                       | <u>~ % /</u> |
|           |             |        |   |                               | WITHOUT FURTHER NOTICE.                         | MFG APPR.                                                                                                                                                                           |      |                               |                             | KE                    |              |
|           |             |        |   |                               | INTERPRET GEOMETRIC                             | Q.A.                                                                                                                                                                                |      |                               |                             |                       |              |
|           |             |        |   | TOLERANCING PER: ASME Y 14.5M | PROPRIETARY AND CONFIDENTIAL                    |                                                                                                                                                                                     |      |                               |                             |                       |              |
|           |             |        |   |                               |                                                 | THE INFORMATION CONTAINED IN THIS<br>DRAWING IS THE SOLE PROPERTY OF<br>LYNDEX NIKKEN. ANY REPRODUCTION<br>IN PART OR AS A WHOLE WITHOUT THE<br>WRITTEN PERMISSION OF LYNDEX NIKKEN |      | RTY OF<br>DUCTION<br>HOUT THE | SIZE DWG. NO. RE<br>E40-807 |                       | REV          |
|           |             |        |   |                               | IS PROHIBITED                                   |                                                                                                                                                                                     |      |                               | SCALE:1:1                   | SCALE: 1:1 SHEET 1 OF |              |
|           | 5           |        | 4 | 3                             | 2                                               |                                                                                                                                                                                     | ]    |                               | 1                           |                       |              |