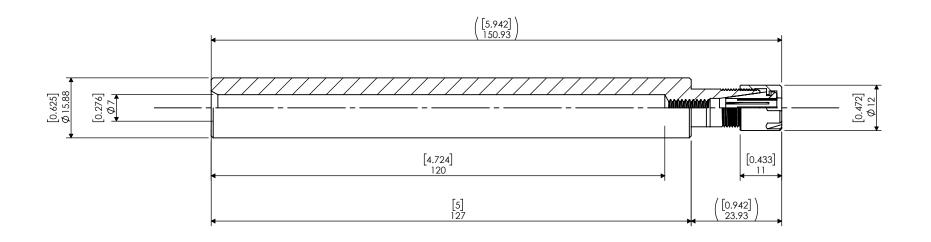

3

|          | 5            | 4                                          |      |
|----------|--------------|--------------------------------------------|------|
| ITEM NO. | PART NUMBER  | DESCRIPTION                                | QTY. |
| 1        | ER8-EXT-625M | STRAIGHT SHANK EXTENSION 5/8" ER8 MINI-NUT | 1    |
| 2        | E08-NUT-MINI | ER8 MINI NUT CROWN STYLE                   | 1    |
| 3        | ER8-XXX      | ER8 COLLET [OPTION]                        | 1    |