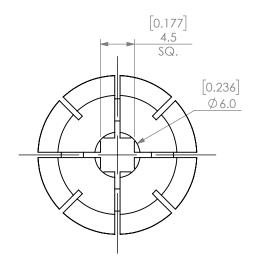

|  | PROPRIETARY AND CONFIDENTIAL THE INFORMATION CONTAINED IN THIS DRAWING IS THE SOLE PROPERTY OF LYNDEX NIKKEN. ANY REPRODUCTION IN PART OR AS A WHOLE WITHOUT THE WRITTEN PERMISSION OF LYNDEX NIKKEN IS PROHIBITED. DRAWING SUBJECT TO CHANGE WITHOUT NOTICE. |        | NAME | DATE     |      | ER20 TAP COLLET      |  |              |      |  |
|--|---------------------------------------------------------------------------------------------------------------------------------------------------------------------------------------------------------------------------------------------------------------|--------|------|----------|------|----------------------|--|--------------|------|--|
|  |                                                                                                                                                                                                                                                               | DRAWN  | JA   | 9/30/202 | 20   | LYNDEX               |  |              |      |  |
|  |                                                                                                                                                                                                                                                               | NOTES: |      |          |      | NIKKEN               |  |              |      |  |
|  |                                                                                                                                                                                                                                                               |        |      |          | SIZE | DWG. NO.<br>ET20-236 |  |              | REV. |  |
|  |                                                                                                                                                                                                                                                               |        |      |          | SCAL | SCALE 2:1            |  | SHEET 1 OF 1 |      |  |
|  |                                                                                                                                                                                                                                                               |        |      |          |      |                      |  |              |      |  |