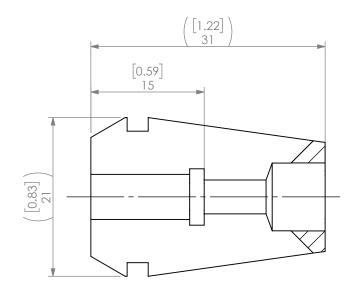

|  | PROPRIETARY AND CONFIDENTIAL THE INFORMATION CONTAINED IN THIS DRAWING IS THE SOLE PROPERTY OF LYNDEX NIKKEN. ANY REPRODUCTION IN PART OR AS A WHOLE WITHOUT THE WRITTEN PERMISSION OF LYNDEX NIKKEN IS PROHIBITED. DRAWING SUBJECT TO CHANGE WITHOUT NOTICE. |        | NAME | DATE     |      | ER20 TAP COLLET      |  |              |      |  |
|--|---------------------------------------------------------------------------------------------------------------------------------------------------------------------------------------------------------------------------------------------------------------|--------|------|----------|------|----------------------|--|--------------|------|--|
|  |                                                                                                                                                                                                                                                               | DRAWN  | JA   | 9/30/202 | 20   | LYNDEX               |  |              |      |  |
|  |                                                                                                                                                                                                                                                               | NOTES: |      |          |      | NIKKEN               |  |              |      |  |
|  |                                                                                                                                                                                                                                                               |        |      |          | SIZE | DWG. NO.<br>ET20-236 |  |              | REV. |  |
|  |                                                                                                                                                                                                                                                               |        |      |          | SCAL | SCALE 2:1            |  | SHEET 1 OF 1 |      |  |
|  |                                                                                                                                                                                                                                                               |        |      |          |      |                      |  |              |      |  |