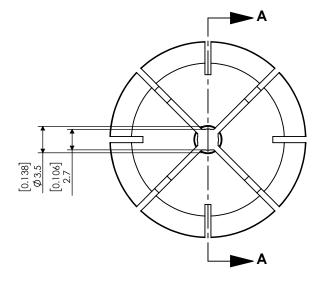

| PROPRIETARY AND CONFIDENTIAL THE INFORMATION CONTAINED IN THIS DRAWING IS THE SOLE PROPERTY OF LYNDEX SIKKEN, ANY REPRODUCTION IN PART OR AS A WHOLE WITHOUT THE WRITTEN PERMISSION OF LYNDEX NIKKEN IS PROHIBITED. DRAWING SUBJECT TO CHANGE WITHOUT NOTICE. |        | NAME | DATE     | ER25 Tap Collet .138x.106 3.5X2.7 M3 M5 |                      |              |      |
|---------------------------------------------------------------------------------------------------------------------------------------------------------------------------------------------------------------------------------------------------------------|--------|------|----------|-----------------------------------------|----------------------|--------------|------|
|                                                                                                                                                                                                                                                               | DRAWN  | BT   | 4/5/2022 | LYNDEX                                  |                      |              |      |
|                                                                                                                                                                                                                                                               | NOTES: |      |          | NIKKEN                                  |                      |              |      |
|                                                                                                                                                                                                                                                               |        |      |          | SIZE                                    | DWG. NO.<br>ET25-138 |              | REV. |
|                                                                                                                                                                                                                                                               |        |      |          | SCAL                                    | E 2:1                | SHEET 1 OF 1 |      |