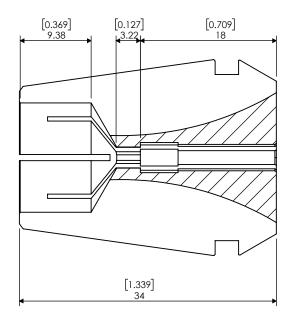

| PROPRIETARY AND CONFIDENTIAL THE INFORMATION CONTAINED IN THIS DRAWING IS THE SOLE PROPERTY OF LYNDEX SIKKEN, ANY REPRODUCTION IN PART OR AS A WHOLE WITHOUT THE WRITTEN PERMISSION OF LYNDEX NIKKEN IS PROHIBITED. DRAWING SUBJECT TO CHANGE WITHOUT NOTICE. |        | NAME | DATE     | ER25 Tap Collet .138x.106 3.5X2.7 M3 M5 |                      |              |      |
|---------------------------------------------------------------------------------------------------------------------------------------------------------------------------------------------------------------------------------------------------------------|--------|------|----------|-----------------------------------------|----------------------|--------------|------|
|                                                                                                                                                                                                                                                               | DRAWN  | BT   | 4/5/2022 | LYNDEX                                  |                      |              |      |
|                                                                                                                                                                                                                                                               | NOTES: |      |          | NIKKEN                                  |                      |              |      |
|                                                                                                                                                                                                                                                               |        |      |          | SIZE                                    | DWG. NO.<br>ET25-138 |              | REV. |
|                                                                                                                                                                                                                                                               |        |      |          | SCAL                                    | E 2:1                | SHEET 1 OF 1 |      |