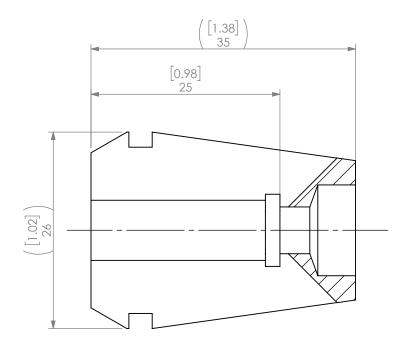

| PROPRIETARY AND CONFIDENTIAL THE INFORMATION CONTAINED IN THIS DRAWNING IS THE SOLE PROPERTY OF LYNDEX NIKKEN, ANY REPRODUCTION IN PART OR AS A WHOLE WITHOUT THE |        | NAME | DATE      | ER25 TAP COLLET COOLANT |                       |              |  |
|-------------------------------------------------------------------------------------------------------------------------------------------------------------------|--------|------|-----------|-------------------------|-----------------------|--------------|--|
|                                                                                                                                                                   | DRAWN  | JA   | 10/1/2020 | LYNDEX                  |                       |              |  |
|                                                                                                                                                                   | NOTES: |      |           | NIKKEN                  |                       |              |  |
| IN PART OR AS A WHOLE WITHOUT THE WRITTEN PERMISSION OF LYNDEX NIKKEN IS PROHIBITED. DRAWING SUBJECT TO CHANGE WITHOUT NOTICE.                                    |        |      |           | SIZE                    | DWG. NO.<br>ET25-M8[C | 25-M8[C]     |  |
|                                                                                                                                                                   |        |      |           | SCAL                    | E 2:1                 | SHEET 1 OF 1 |  |