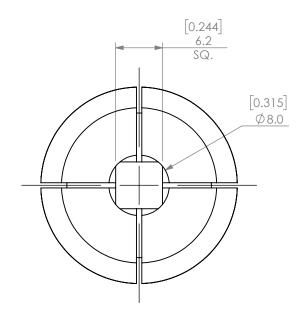

| PROPRIETARY AND CONFIDENTIAL THE INFORMATION CONTAINED IN THIS DRAWNING IS THE SOLE PROPERTY OF LYNDEX NIKKEN, ANY REPRODUCTION IN PART OR AS A WHOLE WITHOUT THE |        | NAME | DATE      | ER25 TAP COLLET COOLANT |                       |              |  |
|-------------------------------------------------------------------------------------------------------------------------------------------------------------------|--------|------|-----------|-------------------------|-----------------------|--------------|--|
|                                                                                                                                                                   | DRAWN  | JA   | 10/1/2020 | LYNDEX                  |                       |              |  |
|                                                                                                                                                                   | NOTES: |      |           | NIKKEN                  |                       |              |  |
| IN PART OR AS A WHOLE WITHOUT THE WRITTEN PERMISSION OF LYNDEX NIKKEN IS PROHIBITED. DRAWING SUBJECT TO CHANGE WITHOUT NOTICE.                                    |        |      |           | SIZE                    | DWG. NO.<br>ET25-M8[C | 25-M8[C]     |  |
|                                                                                                                                                                   |        |      |           | SCAL                    | E 2:1                 | SHEET 1 OF 1 |  |