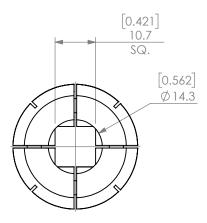

| PROPRIETARY AND CONFIDENTIAL THE INFORMATION CONTAINED IN THIS DRAWING IS THE SOLE PROPERTY OF LYNDEX NIKKEN. ANY REPRODUCTION IN PART OR AS A WHOLE WITHOUT THE WRITTEN PERMISSION OF LYNDEX NIKKEN IS PROHIBITED. DRAWING SUBJECT TO CHANGE WITHOUT NOTICE. |        | NAME | DATE      |        | ER32 TAP COLLET      |              |      |
|---------------------------------------------------------------------------------------------------------------------------------------------------------------------------------------------------------------------------------------------------------------|--------|------|-----------|--------|----------------------|--------------|------|
|                                                                                                                                                                                                                                                               | DRAWN  | AM   | 9/30/2020 |        | LYNDEX               |              |      |
|                                                                                                                                                                                                                                                               | NOTES: |      |           | NIKKEN |                      |              |      |
|                                                                                                                                                                                                                                                               |        |      |           | SIZE   | DWG. NO.<br>ET32-M12 |              | REV. |
|                                                                                                                                                                                                                                                               |        |      |           | SCAL   | E 1:1                | SHEET 1 OF 1 |      |