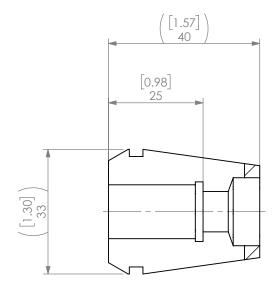

| PROPRIETARY AND CONFIDENTIAL THE INFORMATION CONTAINED IN THIS DRAWING IS THE SOLE PROPERTY OF LYNDEX NIKKEN. ANY REPRODUCTION IN PART OR AS A WHOLE WITHOUT THE WRITTEN PERMISSION OF LYNDEX NIKKEN IS PROHIBITED. DRAWING SUBJECT TO CHANGE WITHOUT NOTICE. |        | NAME | DATE      |        | ER32 TAP COLLET      |              |      |
|---------------------------------------------------------------------------------------------------------------------------------------------------------------------------------------------------------------------------------------------------------------|--------|------|-----------|--------|----------------------|--------------|------|
|                                                                                                                                                                                                                                                               | DRAWN  | AM   | 9/30/2020 |        | LYNDEX               |              |      |
|                                                                                                                                                                                                                                                               | NOTES: |      |           | NIKKEN |                      |              |      |
|                                                                                                                                                                                                                                                               |        |      |           | SIZE   | DWG. NO.<br>ET32-M12 |              | REV. |
|                                                                                                                                                                                                                                                               |        |      |           | SCAL   | E 1:1                | SHEET 1 OF 1 |      |