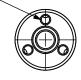

(3X)  $\emptyset$  3.3 COOLANT PORTS

| REVISIONS |             |      |          | Notes:<br>B/U SCREW: SF-STOP SCREW-10 | UNLESS OTHERWISE SPECIFIED:                                                                    |                                                                                                             | NAME          | DATE          | LICK100 A 10     | Name COOLANIE SU | IDINIK FIT LIQUDED |
|-----------|-------------|------|----------|---------------------------------------|------------------------------------------------------------------------------------------------|-------------------------------------------------------------------------------------------------------------|---------------|---------------|------------------|------------------|--------------------|
| REV.      | DESCRIPTION | DATE | APPROVED |                                       | DIMENSIONS ARE IN MM [INCH]                                                                    | DRAWN                                                                                                       | JA            | 9/9/2020      | HSK TOOA TO      | IRINK FIT HOLDER |                    |
|           |             |      |          |                                       | TOLERANCES:<br>FRACTIONAL ±                                                                    | CHECKED                                                                                                     |               |               |                  |                  |                    |
|           |             |      |          |                                       | ANGULAR: MACH± BEND ± TWO PLACE DECIMAL ±                                                      | ENG APPR.                                                                                                   |               |               |                  |                  |                    |
|           |             |      |          | THREE PLACE DECIMAL ±                 | MFG APPR.                                                                                      |                                                                                                             |               |               |                  |                  |                    |
|           |             |      |          |                                       | INTERPRET GEOMETRIC                                                                            | Q.A.                                                                                                        |               |               | NIK              |                  |                    |
|           |             |      |          | TOLERANCING PER: ANSI Y 14.5M         | PROPRIETARY AND CONFIDENTIAL THE INFORMATION CONTAINED IN THIS DRAWING IS THE SOLE PROPERTY OF |                                                                                                             |               |               |                  |                  |                    |
|           |             |      |          | THIRD ANGLE PROJECTION                |                                                                                                |                                                                                                             | SIZE DWG. NO. |               | REV              |                  |                    |
|           |             |      |          |                                       |                                                                                                | LYNDEX NIKKEN. ANY REPRODUCTION<br>IN PART OR AS A WHOLE WITHOUT THE<br>WRITTEN PERMISSION OF LYNDEX NIKKEN |               | <b>A</b> H100 | H100A-SF10-130CP |                  |                    |
|           |             |      |          |                                       |                                                                                                | IS PROHIBITED.                                                                                              |               |               | SCALE: 2:3       |                  | SHEET 1 OF 1       |
|           | 5           | 1    |          | 4                                     | 3                                                                                              | 2                                                                                                           |               |               | 1                |                  |                    |