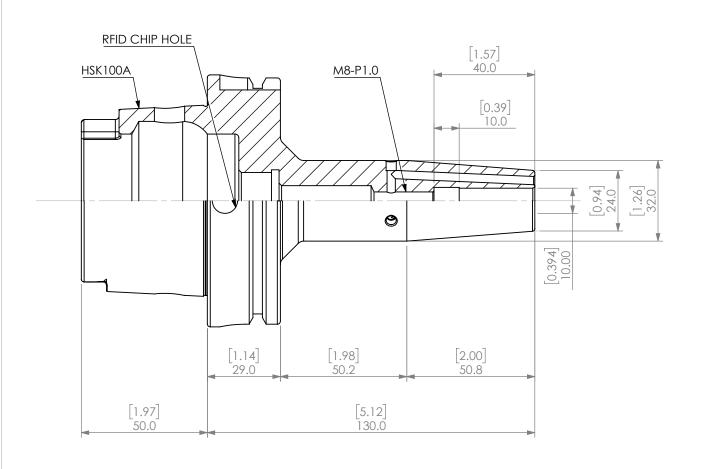

(3X)  $\emptyset$  3.3 COOLANT PORTS

| REVISIONS |             |      |          | Notes:<br>B/U SCREW: SF-STOP SCREW-10 | UNLESS OTHERWISE SPECIFIED:                                                                    |                                                                                                             | NAME          | DATE          | LICK100 A 10     | Name COOLANIE SU | IDINIK FIT LIQUDED |
|-----------|-------------|------|----------|---------------------------------------|------------------------------------------------------------------------------------------------|-------------------------------------------------------------------------------------------------------------|---------------|---------------|------------------|------------------|--------------------|
| REV.      | DESCRIPTION | DATE | APPROVED |                                       | DIMENSIONS ARE IN MM [INCH]                                                                    | DRAWN                                                                                                       | JA            | 9/9/2020      | HSK TOOA TO      | IRINK FIT HOLDER |                    |
|           |             |      |          |                                       | TOLERANCES:<br>FRACTIONAL ±                                                                    | CHECKED                                                                                                     |               |               |                  |                  |                    |
|           |             |      |          |                                       | ANGULAR: MACH± BEND ± TWO PLACE DECIMAL ±                                                      | ENG APPR.                                                                                                   |               |               |                  |                  |                    |
|           |             |      |          | THREE PLACE DECIMAL ±                 | MFG APPR.                                                                                      |                                                                                                             |               |               |                  |                  |                    |
|           |             |      |          |                                       | INTERPRET GEOMETRIC                                                                            | Q.A.                                                                                                        |               |               | NIK              |                  |                    |
|           |             |      |          | TOLERANCING PER: ANSI Y 14.5M         | PROPRIETARY AND CONFIDENTIAL THE INFORMATION CONTAINED IN THIS DRAWING IS THE SOLE PROPERTY OF |                                                                                                             |               |               |                  |                  |                    |
|           |             |      |          | THIRD ANGLE PROJECTION                |                                                                                                |                                                                                                             | SIZE DWG. NO. |               | REV              |                  |                    |
|           |             |      |          |                                       |                                                                                                | LYNDEX NIKKEN. ANY REPRODUCTION<br>IN PART OR AS A WHOLE WITHOUT THE<br>WRITTEN PERMISSION OF LYNDEX NIKKEN |               | <b>A</b> H100 | H100A-SF10-130CP |                  |                    |
|           |             |      |          |                                       |                                                                                                | IS PROHIBITED.                                                                                              |               |               | SCALE: 2:3       |                  | SHEET 1 OF 1       |
|           | 5           | 1    |          | 4                                     | 3                                                                                              | 2                                                                                                           |               |               | 1                |                  |                    |