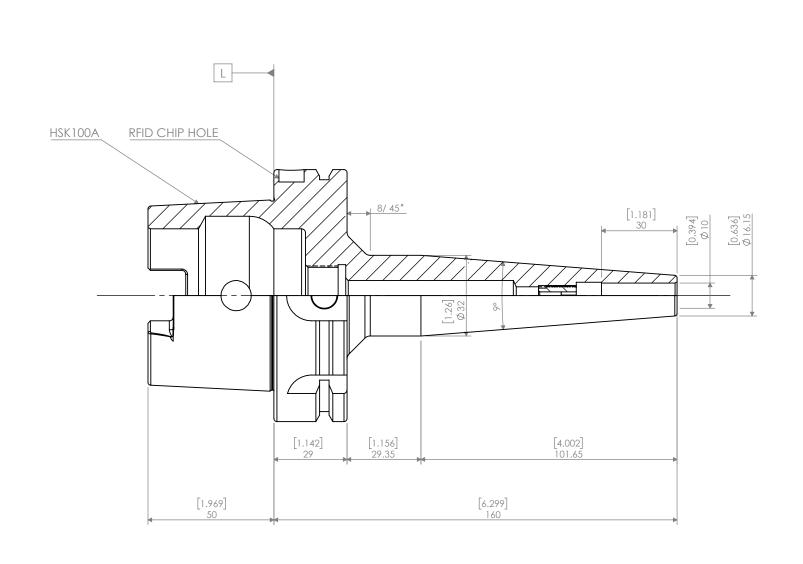

| ITEM NO. | PART NUMBER      | DESCRIPTION                                         | QTY. |
|----------|------------------|-----------------------------------------------------|------|
| 1        | H100A-SF10-160MT | HSK100A SHRINK FIT HOLDER 10mm MOLD TYPE IDCHIPHOLE |      |
| 2        | SF-STOP-SCREW-10 | STOP SCREW [M8-P1.0 L15]                            |      |

|        | NAME | DATE       | HSK100A Shrink Fit Holder 10mm Mold Type IdC.Hole |                              |      |
|--------|------|------------|---------------------------------------------------|------------------------------|------|
| DRAWN  | BT   | 10/11/2021 |                                                   |                              |      |
| NOTES: |      |            | NIKKEN                                            |                              |      |
|        |      |            | SIZE                                              | DWG. NO.<br>H100A-SF10-160MT | REV. |