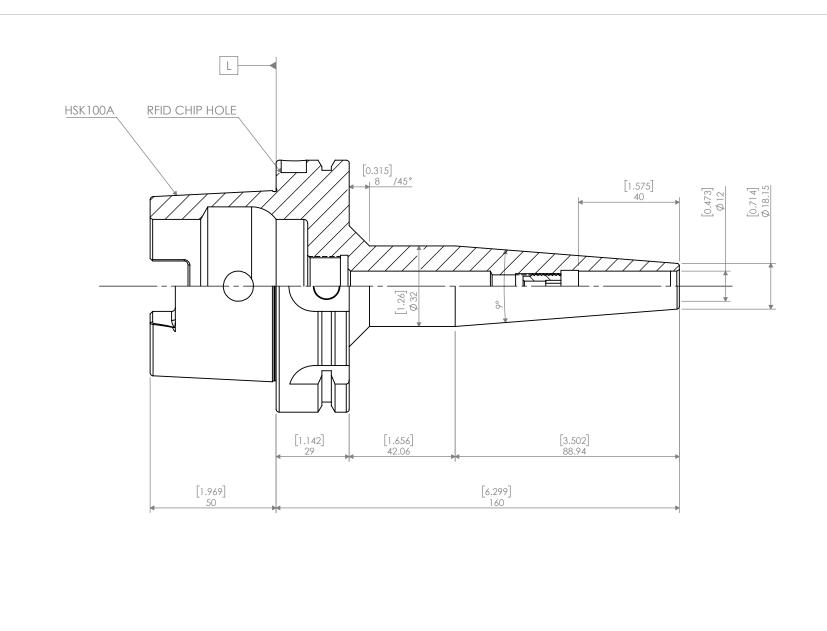

| 2        | SF-STOP-SCREW-12-14 | STOP SCREW [M10 P-1.0 L15]                          | 1    | PROPRIETARY AND CONFIDENTIAL                                                                                                                                                                                                                                                                                                                                                                                                                                                                                                                                                                                                                                                                                                                                                                                                                                                                                                                                                                                                                                                                                                                                                                                                                                                                                                                                                                                                                                                                                                                                                                                                                                                                                                                                                                                                                                                                                                                                                                                                                                                                                                   |        | NAME | DATE       | HSK100A Shrink Fit Holder 12mm | Mold Type IdC | .Hole |
|----------|---------------------|-----------------------------------------------------|------|--------------------------------------------------------------------------------------------------------------------------------------------------------------------------------------------------------------------------------------------------------------------------------------------------------------------------------------------------------------------------------------------------------------------------------------------------------------------------------------------------------------------------------------------------------------------------------------------------------------------------------------------------------------------------------------------------------------------------------------------------------------------------------------------------------------------------------------------------------------------------------------------------------------------------------------------------------------------------------------------------------------------------------------------------------------------------------------------------------------------------------------------------------------------------------------------------------------------------------------------------------------------------------------------------------------------------------------------------------------------------------------------------------------------------------------------------------------------------------------------------------------------------------------------------------------------------------------------------------------------------------------------------------------------------------------------------------------------------------------------------------------------------------------------------------------------------------------------------------------------------------------------------------------------------------------------------------------------------------------------------------------------------------------------------------------------------------------------------------------------------------|--------|------|------------|--------------------------------|---------------|-------|
|          |                     |                                                     |      |                                                                                                                                                                                                                                                                                                                                                                                                                                                                                                                                                                                                                                                                                                                                                                                                                                                                                                                                                                                                                                                                                                                                                                                                                                                                                                                                                                                                                                                                                                                                                                                                                                                                                                                                                                                                                                                                                                                                                                                                                                                                                                                                | DRAWN  | BT   | 10/11/2021 |                                |               |       |
| 1        | H100A-SF12-160MT    | HSK100A SHRINK FIT HOLDER 12mm MOLD TYPE IDCHIPHOLE | 1    | INC. INVOLVENTIAL OF A CONTRACT OF A CONTRAC | NOTES: |      |            | NIKKEN                         |               |       |
|          |                     | DESCRIPTION                                         | QTY. | WRITTEN PERMISSION OF LYNDEX NIKKEN<br>IS PROHIBITED, DRAWING SUBJECT TO<br>CHANGE WITHOUT NOTICE.                                                                                                                                                                                                                                                                                                                                                                                                                                                                                                                                                                                                                                                                                                                                                                                                                                                                                                                                                                                                                                                                                                                                                                                                                                                                                                                                                                                                                                                                                                                                                                                                                                                                                                                                                                                                                                                                                                                                                                                                                             |        |      |            | SIZE DWG. NO.<br>H100A-SF12-16 | A-SF12-160MT  |       |
| IIEM NO. | PART NUMBER         | DESCRIPTION                                         |      | CHANGE WITTOUT NOTICE.                                                                                                                                                                                                                                                                                                                                                                                                                                                                                                                                                                                                                                                                                                                                                                                                                                                                                                                                                                                                                                                                                                                                                                                                                                                                                                                                                                                                                                                                                                                                                                                                                                                                                                                                                                                                                                                                                                                                                                                                                                                                                                         |        |      |            | SCALE 1:1.5                    | SHEET 1 OF 1  |       |
|          | 5                   | 1                                                   |      | 3                                                                                                                                                                                                                                                                                                                                                                                                                                                                                                                                                                                                                                                                                                                                                                                                                                                                                                                                                                                                                                                                                                                                                                                                                                                                                                                                                                                                                                                                                                                                                                                                                                                                                                                                                                                                                                                                                                                                                                                                                                                                                                                              | 2      |      |            | 1                              |               |       |