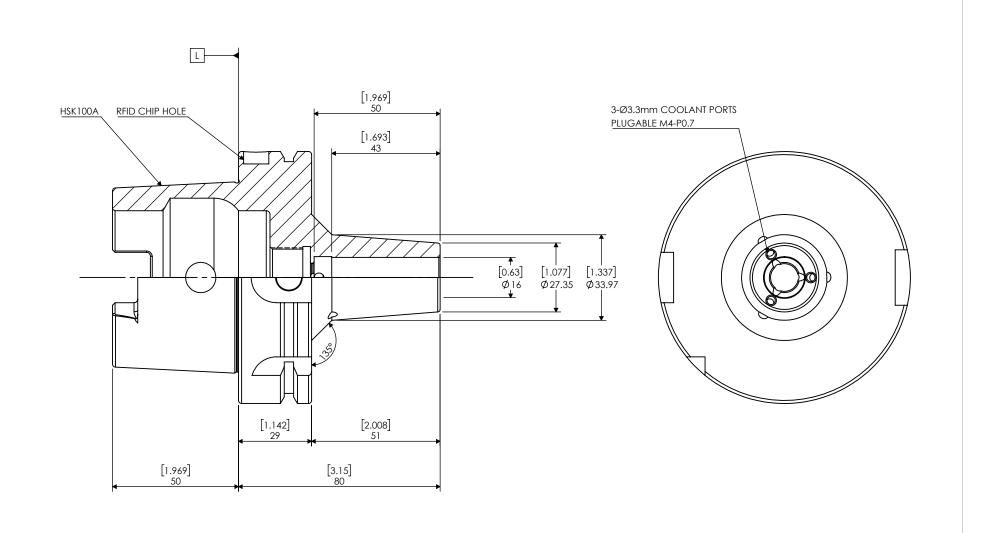

| PROPRIETARY AND CONFIDENTIAL  THE INFORMATION CONTAINED IN THIS DRAWING IS THE SOLE PROPERTY OF LYNDEX NIKKEN, ANY REPRODUCTION IN PART OR AS A WHOLE WITHOUT THE |        | NAME | DATE      | HSK100A Shrink Fit Holder 16mm IdC.Hole C.Ports |                           |              |      |
|-------------------------------------------------------------------------------------------------------------------------------------------------------------------|--------|------|-----------|-------------------------------------------------|---------------------------|--------------|------|
|                                                                                                                                                                   | DRAWN  | BT   | 2/16/2022 | LYNDEX                                          |                           |              |      |
|                                                                                                                                                                   | NOTES: |      |           | NIKKEN                                          |                           |              |      |
| IN PAKT OK AS A WHOLE WITHOUT THE WRITTEN PERMISSION OF LYNDEX NIKKEN IS PROHIBITED. DRAWING SUBJECT TO CHANGE WITHOUT NOTICE.                                    |        |      |           | SIZE                                            | DWG. NO.<br>H100A-SF16-80 | СР           | REV. |
|                                                                                                                                                                   |        |      |           | SCALE 1:1.5 SHEET                               |                           | SHEET 1 OF 1 |      |