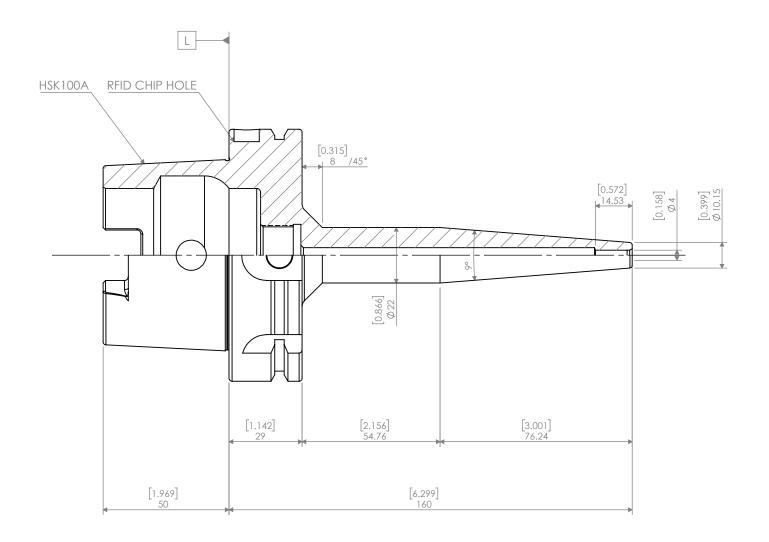

| THE INFORMATION CONTAINED IN THIS<br>DRAWING IS THE SOLE PROPERTY OF<br>LYNDEX NIKKEN. ANY REPRODUCTION                                 |        | NAME | DATE       | HSK10       | HSK100A Shrink Fit Holder 4mm Mold Type IdC.Hole |              |      |
|-----------------------------------------------------------------------------------------------------------------------------------------|--------|------|------------|-------------|--------------------------------------------------|--------------|------|
|                                                                                                                                         | DRAWN  | BT   | 10/11/2021 |             |                                                  |              |      |
|                                                                                                                                         | NOTES: |      |            |             | NIKKEN                                           |              |      |
| IN PART OR AS A WHOLE WITHOUT THE<br>WRITTEN PERMISSION OF LYNDEX NIKKEN<br>IS PROHIBITED. DRAWING SUBJECT TO<br>CHANGE WITHOUT NOTICE. |        |      |            |             | DWG. NO.<br>H100A-SF4-16                         | OMT          | REV. |
|                                                                                                                                         |        |      |            | SCALE 1:1.5 |                                                  | SHEET 1 OF 1 |      |
|                                                                                                                                         | 2      |      |            |             | 1                                                |              |      |