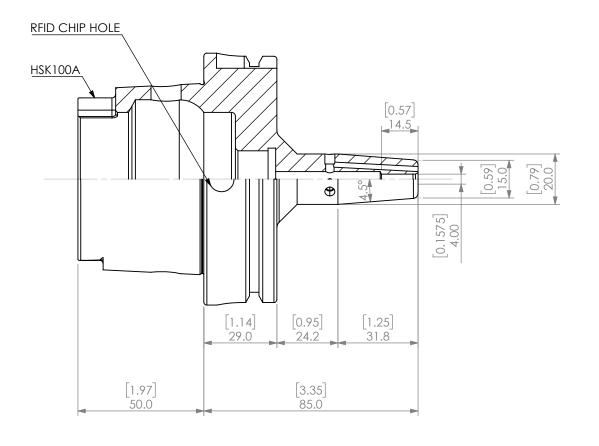

| REVISIONS |                  |               | Notes:        | UNLESS OTHERWISE SPECIFIED:                           |                                                                                                                                                                                               | NAME | DATE                                       |                            |                   |             |  |
|-----------|------------------|---------------|---------------|-------------------------------------------------------|-----------------------------------------------------------------------------------------------------------------------------------------------------------------------------------------------|------|--------------------------------------------|----------------------------|-------------------|-------------|--|
| ١,        | EEV. DESCRIPTION | DATE APPROVED | B/U SCREW: NA | DIMENSIONS ARE IN MM [INCH] TOLERANCES: FRACTIONAL±   | DRAWN                                                                                                                                                                                         | JA   | 9/9/2020                                   | HSK100A 4mm COOLANT SHRINK |                   | FIT HOLDER  |  |
| ŀ.        | DESCRIPTION      | DAIL ATTROVE  | <u>/</u>      |                                                       | CHECKED                                                                                                                                                                                       |      |                                            |                            |                   |             |  |
|           |                  |               | ANGULAR: MAG  |                                                       | ENG APPR.                                                                                                                                                                                     |      |                                            |                            |                   |             |  |
|           |                  |               |               | TWO PLACE DECIMAL ± THREE PLACE DECIMAL ±             | MFG APPR.                                                                                                                                                                                     |      |                                            |                            |                   |             |  |
|           |                  |               |               | INTERPRET GEOMETRIC                                   | Q.A.                                                                                                                                                                                          |      |                                            | NIK                        | KHN               |             |  |
|           |                  |               |               | TOLERANCING PER: ANSI Y 14.5M  THIRD ANGLE PROJECTION | PROPRIETARY AND CONFIDENTIAL THE INFORMATION CONTAINED IN TH DRAWING IS THE SOLE PROPERTY OF LYNDEX NIKKEN. ANY REPRODUCTIO IN PART OR AS A WHOLE WITHOUT TH WRITTEN PERMISSION OF LYNDEX NIK |      | D IN THIS<br>RTY OF<br>DUCTION<br>HOUT THE | SIZE DWG.                  | NO.<br>A-SF4-85CP | REV         |  |
|           |                  |               |               |                                                       | IS PROHIBITED.                                                                                                                                                                                |      |                                            | SCALE: 2:3                 | SI                | HEET 1 OF 1 |  |
|           | 5                | 1             | 4             | 3                                                     | 2                                                                                                                                                                                             |      |                                            | 1                          |                   |             |  |