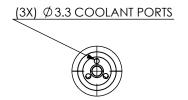

| REVISIONS |                  |               | Notes:        | UNLESS OTHERWISE SPECIFIED:                           |                                                                                                                                                                                               | NAME | DATE                                       |                            |                   |             |  |
|-----------|------------------|---------------|---------------|-------------------------------------------------------|-----------------------------------------------------------------------------------------------------------------------------------------------------------------------------------------------|------|--------------------------------------------|----------------------------|-------------------|-------------|--|
| ١,        | EEV. DESCRIPTION | DATE APPROVED | B/U SCREW: NA | DIMENSIONS ARE IN MM [INCH] TOLERANCES: FRACTIONAL±   | DRAWN                                                                                                                                                                                         | JA   | 9/9/2020                                   | HSK100A 4mm COOLANT SHRINK |                   | FIT HOLDER  |  |
| ŀ.        | DESCRIPTION      | DAIL ATTROVE  | <u>/</u>      |                                                       | CHECKED                                                                                                                                                                                       |      |                                            |                            |                   |             |  |
|           |                  |               | ANGULAR: MAG  |                                                       | ENG APPR.                                                                                                                                                                                     |      |                                            |                            |                   |             |  |
|           |                  |               |               | TWO PLACE DECIMAL ± THREE PLACE DECIMAL ±             | MFG APPR.                                                                                                                                                                                     |      |                                            |                            |                   |             |  |
|           |                  |               |               | INTERPRET GEOMETRIC                                   | Q.A.                                                                                                                                                                                          |      |                                            | NIK                        | KHN               |             |  |
|           |                  |               |               | TOLERANCING PER: ANSI Y 14.5M  THIRD ANGLE PROJECTION | PROPRIETARY AND CONFIDENTIAL THE INFORMATION CONTAINED IN TH DRAWING IS THE SOLE PROPERTY OF LYNDEX NIKKEN. ANY REPRODUCTIO IN PART OR AS A WHOLE WITHOUT TH WRITTEN PERMISSION OF LYNDEX NIK |      | D IN THIS<br>RTY OF<br>DUCTION<br>HOUT THE | SIZE DWG.                  | NO.<br>A-SF4-85CP | REV         |  |
|           |                  |               |               |                                                       | IS PROHIBITED.                                                                                                                                                                                |      |                                            | SCALE: 2:3                 | SI                | HEET 1 OF 1 |  |
|           | 5                | 1             | 4             | 3                                                     | 2                                                                                                                                                                                             |      |                                            | 1                          |                   |             |  |