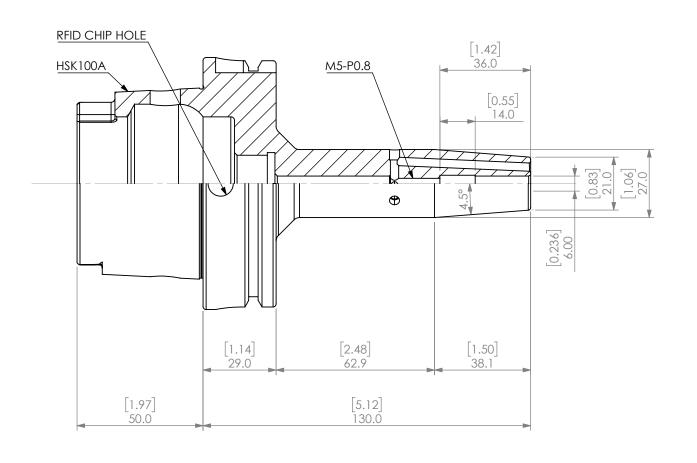

(3X) Ø 3.3 COOLANT PORTS

| REVISIONS |             |      |          | Notes:<br>B/U SCREW: SF-STOP SCREW-6 | UNLESS OTHERWISE SPECIFIED:                                                                    |                                                                                                       | NAME      | DATE           | 1101/100 4 /      | COOL AND CLUE  | DIVIN EIT HOLDED |
|-----------|-------------|------|----------|--------------------------------------|------------------------------------------------------------------------------------------------|-------------------------------------------------------------------------------------------------------|-----------|----------------|-------------------|----------------|------------------|
| REV.      | DESCRIPTION | DATE | APPROVED | 5/U 3CKEW, 3F-31OF 3CKEW-6           | DIMENSIONS ARE IN MM [INCH]                                                                    | DRAWN                                                                                                 | JA        | 9/9/2020       | HSKTOUA 6         | mm COOLANT SHF | INK FII HOLDER   |
|           |             |      |          | TOLERANCES:<br>FRACTIONAL ±          | CHECKED                                                                                        |                                                                                                       |           | I WRIME'       |                   |                |                  |
|           |             |      |          |                                      | ANGULAR: MACH ± BEND ± TWO PLACE DECIMAL ± THREE PLACE DECIMAL ±                               | ENG APPR.                                                                                             |           |                |                   |                |                  |
|           |             |      |          |                                      |                                                                                                | MFG APPR.                                                                                             |           |                |                   |                |                  |
|           |             |      |          |                                      | INTERPRET GEOMETRIC                                                                            | Q.A.                                                                                                  |           |                | NIK               |                |                  |
|           |             |      |          | TOLERANCING PER: ANSI Y 14.5M        | PROPRIETARY AND CONFIDENTIAL THE INFORMATION CONTAINED IN THIS DRAWING IS THE SOLE PROPERTY OF |                                                                                                       |           |                |                   |                |                  |
|           |             |      |          | THIRD ANGLE PROJECTION               |                                                                                                |                                                                                                       | SIZE DWG. | NO.            | REV               |                |                  |
|           |             |      |          |                                      |                                                                                                | LYNDEX NIKKEN. ANY REPRODUCTION IN PART OR AS A WHOLE WITHOUT THE WRITTEN PERMISSION OF LYNDEX NIKKEN |           | <b>A</b> H100. | 4 H100A-SF6-130CP |                |                  |
|           |             |      |          |                                      |                                                                                                | IS PROHIBITED.                                                                                        |           |                | SCALE: 2:3        |                | SHEET 1 OF 1     |
|           | 5           | 1    |          | 4                                    | 3                                                                                              | 2                                                                                                     |           |                |                   | 1              |                  |