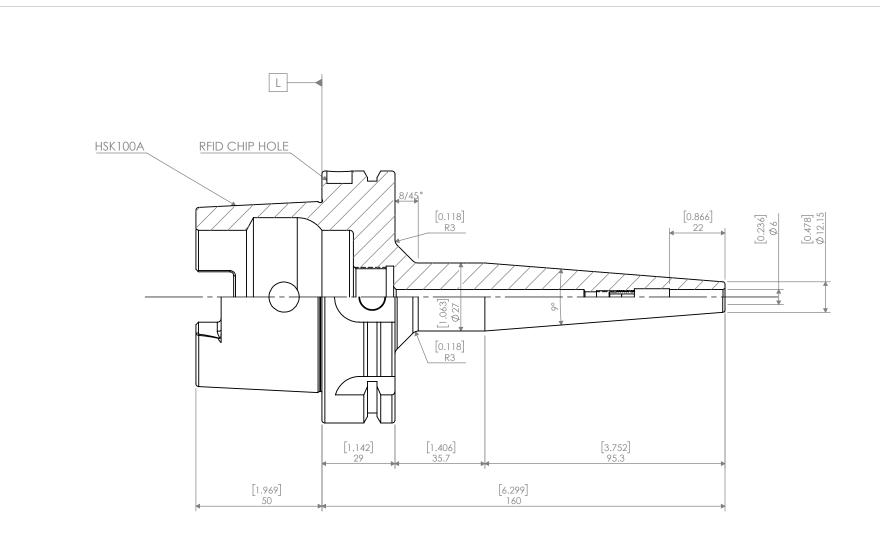

|          | 5               | 4                                                   |      |
|----------|-----------------|-----------------------------------------------------|------|
| ITEM NO. | PART NUMBER     | DESCRIPTION                                         | QTY. |
| 1        | H100A-SF6-160MT | HSK 100A SHRINK FIT HOLDER 6mm MOLD TYPE IDCHIPHOLE |      |
| 2        | SF-STOP-SCREW-6 | SHRINK FIT: STOP SCREW 6mm (1/4") [M5-P0.8 L10]     | 1    |

| HSK10                      | HSK100A Shrink Fit Holder 6mm Mold Type IdC.Hole |              |  |  |
|----------------------------|--------------------------------------------------|--------------|--|--|
| NIKKEN                     |                                                  |              |  |  |
| A DWG. NO. H100A-SF6-160MT |                                                  | REV.         |  |  |
| SCALE 1:1.5                |                                                  | SHEET 1 OF 1 |  |  |