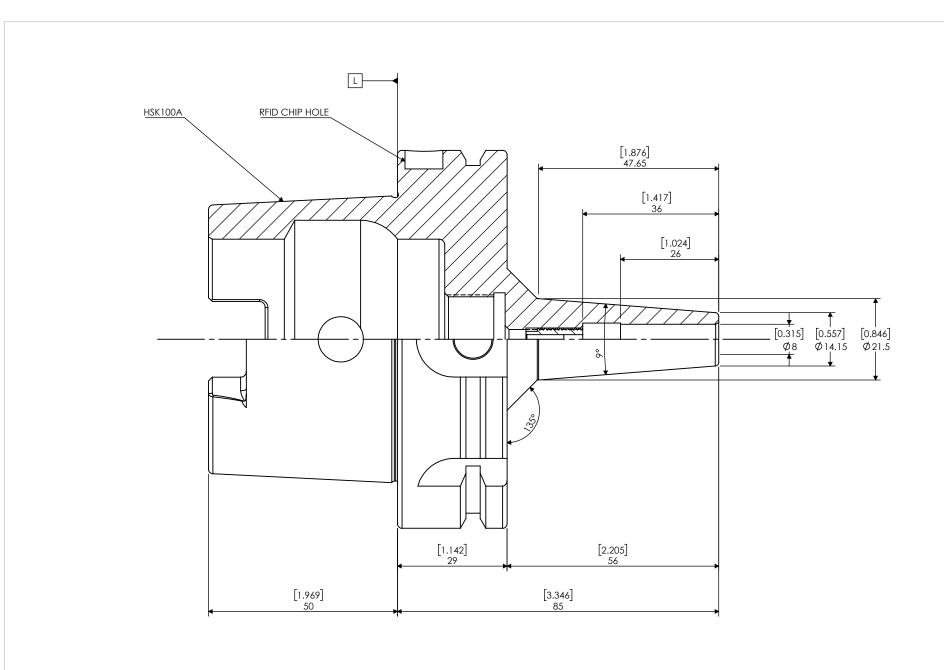

| ITEM NO. | PART NUMBER     | DESCRIPTION                                         | QTY. |
|----------|-----------------|-----------------------------------------------------|------|
| 1        | H100A-SF8-85MT  | HSK 100A SHRINK FIT HOLDER 8mm MOLD TYPE IDCHIPHOLE | 1    |
| 2        | SF-STOP-SCREW-8 | STOP SCREW 8mm (5/16") [M6-P1.0 L15]                | 1    |

|        | NAME | DATE      | HSK100A Shrink Fit Holder 8mm Mold Type IdC. |                           |              | C.Hole |
|--------|------|-----------|----------------------------------------------|---------------------------|--------------|--------|
| DRAWN  | BT   | 2/16/2022 | LYNDEX                                       |                           |              |        |
| NOTES: |      |           | NIKKEN                                       |                           |              |        |
|        |      |           | SIZE                                         | DWG. NO.<br>H100A-SF8-85/ | SF8-85MT     |        |
|        |      |           | SCALE                                        | 1:1                       | SHEET 1 OF 1 |        |