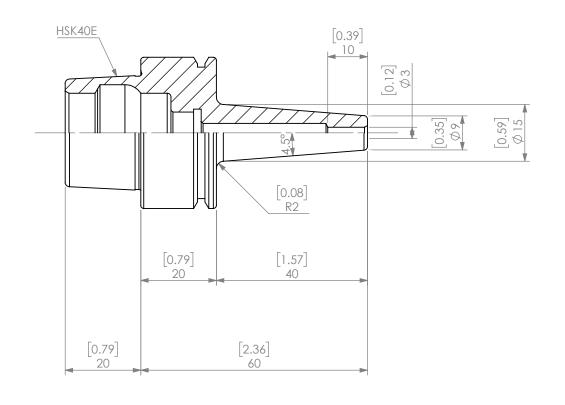

| PROPRIETARY AND CONFIDENTIAL THE INFORMATION CONTAINED IN THIS DRAWING IS THE SOLE PROPERTY OF LYNDEX BIKKEN, ANY REPRODUCTION |        | NAME DATE |           |    | HSK40E 3mmx60mm SHRINK FIT HOLDER |                         |  |              |      |
|--------------------------------------------------------------------------------------------------------------------------------|--------|-----------|-----------|----|-----------------------------------|-------------------------|--|--------------|------|
|                                                                                                                                | DRAWN  | AM        | 11/30/202 | 20 | IVNDEX                            |                         |  |              |      |
|                                                                                                                                | NOTES: |           |           |    | NIKKEN                            |                         |  |              |      |
| IN PART OR AS A WHOLE WITHOUT THE WRITTEN PERMISSION OF LYNDEX NIKKEN IS PROHIBITED. DRAWING SUBJECT TO CHANGE WITHOUT NOTICE. |        |           |           | 3  | SIZE<br><b>A</b>                  | DWG. NO.<br>H40E-SF3-60 |  | 60           | REV. |
|                                                                                                                                |        |           |           | 5  | SCALE 1:1                         |                         |  | SHEET 1 OF 1 |      |