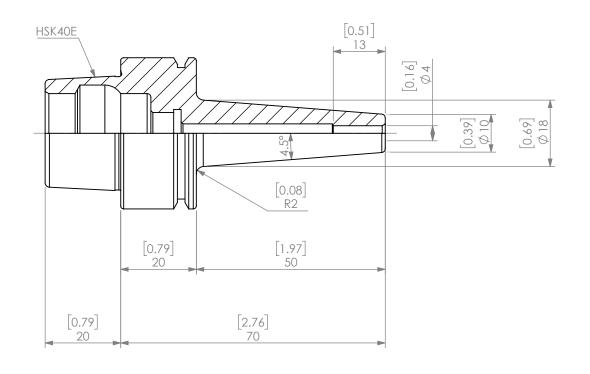

| PROPRIETARY AND CONFIDENTIAL THE INFORMATION CONTAINED IN THIS DRAWING IS THE SOLE PROPERTY OF LYNDEX NIKKEN. ANY REPRODUCTION IN PART OR AS A WHOLE WITHOUT THE |        | NAME | DATE       | HSK40E 4mmx70mm SHRINK FIT HOLDER |          |              |  |
|------------------------------------------------------------------------------------------------------------------------------------------------------------------|--------|------|------------|-----------------------------------|----------|--------------|--|
|                                                                                                                                                                  | DRAWN  | AM   | 11/30/2020 |                                   |          |              |  |
|                                                                                                                                                                  | NOTES: |      |            | NIKKEN                            |          |              |  |
| WRITTEN PERMISSION OF LYNDEX NIKKEN IS PROHIBITED. DRAWING SUBJECT TO CHANGE WITHOUT NOTICE.                                                                     |        |      |            | SIZE                              | DWG. NO. | 140E-SF4-70  |  |
|                                                                                                                                                                  |        |      |            | SCAL                              | E 1:1    | SHEET 1 OF 1 |  |