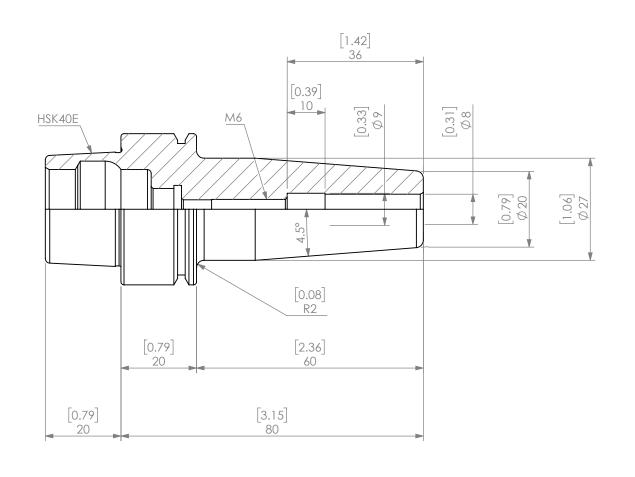

| PROPRIETARY AND CONFIDENTIAL THE INFORMATION CONTAINED IN THIS DRAWING IS THE SOLE PROPERTY OF LYNDEX NIKKEN. ANY REPRODUCTION IN PART OR AS A WHOLE WITHOUT THE WRITTEN PERMISSION OF LYNDEX NIKKEN IS PROHIBITED. DRAWING SUBJECT TO CHANGE WITHOUT NOTICE. |                                      | NAME DATE |            | HSK40E 8mmx80mm SHRINK FIT HOLDER |                        |                    |  |
|---------------------------------------------------------------------------------------------------------------------------------------------------------------------------------------------------------------------------------------------------------------|--------------------------------------|-----------|------------|-----------------------------------|------------------------|--------------------|--|
|                                                                                                                                                                                                                                                               | DRAWN                                | AM        | 11/30/2020 | LYNDEX                            |                        |                    |  |
|                                                                                                                                                                                                                                                               | NOTES:<br>B/U SCREW#:SF-STOP-SCREW-8 |           |            | NIKKEN                            |                        |                    |  |
|                                                                                                                                                                                                                                                               |                                      |           |            | SIZE                              | DWG. NO.<br>H40E-SF8-8 | NO.<br>H40E-SF8-80 |  |
|                                                                                                                                                                                                                                                               |                                      |           |            |                                   | E 1:1                  | SHEET 1 OF 1       |  |