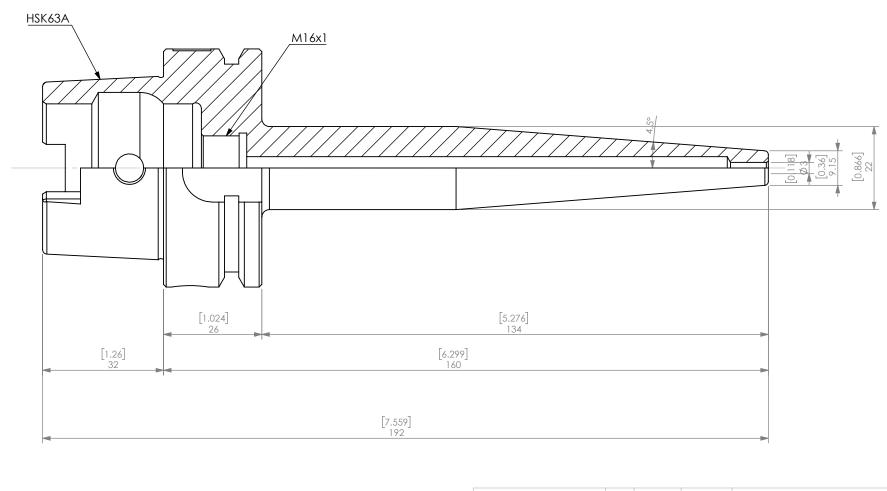

|  | PROPRIETARY AND CONFIDENTIAL<br>THE INFORMATION CONTAINED IN THIS<br>DRAWING IS THE SOLE PROPERTY OF<br>LYNDEX NIKKEN. ANY REPRODUCTION<br>IN PART OR AS A WHOLE WITHOUT THE<br>WRITTEN PERMISSION OF UNDEX NIKKEN<br>IS PROHIBITED. DRAWING SUBJECT TO<br>CHANGE WITHOUT NOTCE. |                                | NAME | DATE      | HSK63 | HSK63A SHRINK FIT HOLDER 3mm MOLD TYPE |  |              |
|--|----------------------------------------------------------------------------------------------------------------------------------------------------------------------------------------------------------------------------------------------------------------------------------|--------------------------------|------|-----------|-------|----------------------------------------|--|--------------|
|  |                                                                                                                                                                                                                                                                                  | DRAWN                          | WN   | 3/31/2022 |       |                                        |  |              |
|  |                                                                                                                                                                                                                                                                                  | NOTES:<br>BACK-UP SCREW#:M16X1 |      |           |       | NIKKEN                                 |  |              |
|  |                                                                                                                                                                                                                                                                                  |                                |      |           | SIZE  | dwg. no.<br>H63A-SF3-160MT             |  | REV.         |
|  |                                                                                                                                                                                                                                                                                  |                                |      |           | SCAL  | SCALE 1:1                              |  | SHEET 1 OF 1 |
|  |                                                                                                                                                                                                                                                                                  | 2                              |      |           |       | 1                                      |  |              |