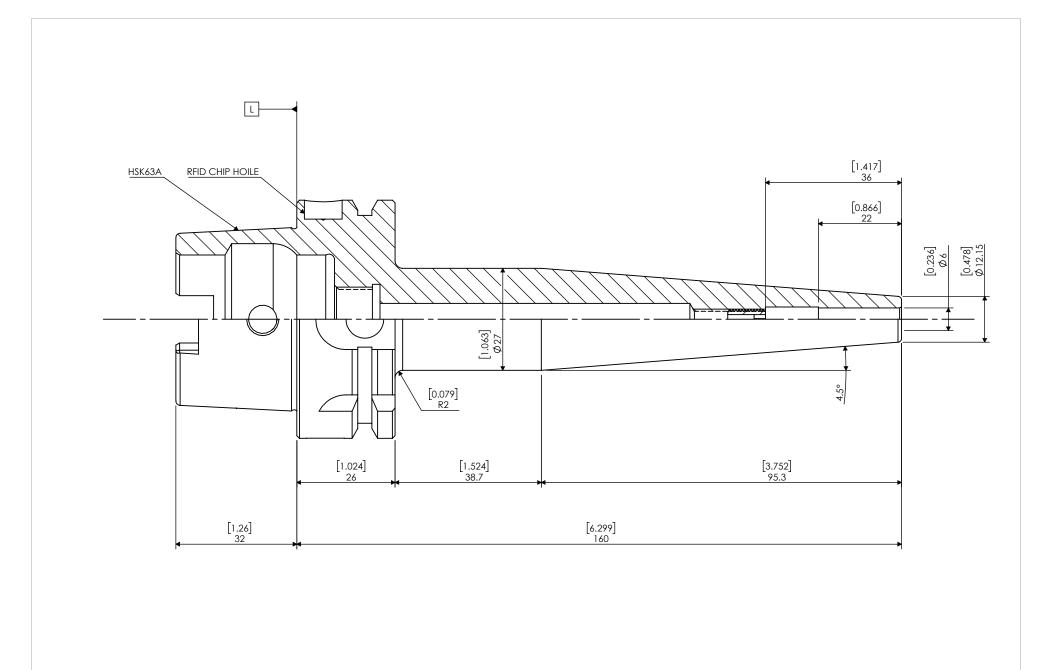

| PROPRIETARY AND CONFIDENTIAL THE INFORMATION CONTAINED IN THIS DRAWING IS THE SOLE PROPERTY OF LYNDEX NIKKEN. ANY REPRODUCTION IN PART OR AS A WHOLE WITHOUT THE WRITTEN PERMISSION OF LYNDEX NIKKEN IS PROHIBITED. DRAWING SUBJECT TO CHANGE WITHOUT NOTICE. |        | NAME | DATE     | Н    | HSK63A Shrink Fit Holder 6mm Mold |            |      |
|---------------------------------------------------------------------------------------------------------------------------------------------------------------------------------------------------------------------------------------------------------------|--------|------|----------|------|-----------------------------------|------------|------|
|                                                                                                                                                                                                                                                               | DRAWN  | ВТ   | 2/3/2022 | 2    | IVNI                              | DEX .      |      |
|                                                                                                                                                                                                                                                               | NOTES: |      |          |      | NIKKEN                            |            |      |
|                                                                                                                                                                                                                                                               |        |      |          | SIZE |                                   | F6-160MT   | REV. |
|                                                                                                                                                                                                                                                               |        |      |          | SCA  | LE 1:1                            | SHEET 1 OF | 1    |
|                                                                                                                                                                                                                                                               |        |      |          |      |                                   |            |      |