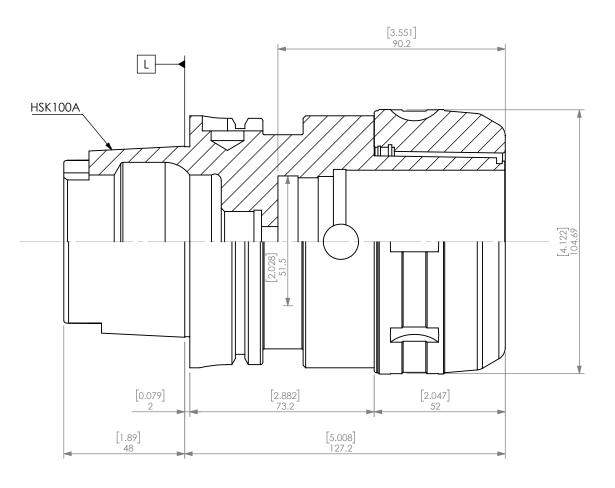

|          |                |                          |      |  |                                                                                                                                                |                 | NAME | DATE     | E HSK100A 2" MILLING CHUCK    |              |  |
|----------|----------------|--------------------------|------|--|------------------------------------------------------------------------------------------------------------------------------------------------|-----------------|------|----------|-------------------------------|--------------|--|
| ITEM NO. | PART NUMBER    | DESCRIPTION              | QTY. |  | PROPRIETARY AND CONFIDENTIAL<br>THE INFORMATION CONTAINED IN THIS                                                                              | DRAWN<br>NOTES: | WN   | 3/8/2022 |                               |              |  |
| 1        | HSK100A-C2-125 | HSK100A 2" Milling Chuck | 1    |  | DRAWING IS THE SOLE PROPERTY OF<br>LYNDEX NIKKEN, ANY REPRODUCTION<br>IN PART OR AS A WHOLE WITHOUT THE<br>WRITTEN PERMISSION OF LYNDEX NIKKEN |                 |      |          | SIZE DWG. NO. REV.            |              |  |
| 2        | CKFN50(2)      | Milling Chuck Nut        | 1    |  | IS PROHIBITED. DRAWING SUBJECT TO<br>CHANGE WITHOUT NOTICE.                                                                                    |                 |      |          | A HSK100A-C2-125<br>SCALE 2:3 | SHEET 1 OF 1 |  |
| 5        |                | 4                        | 3    |  |                                                                                                                                                | 2               |      |          | 1                             |              |  |