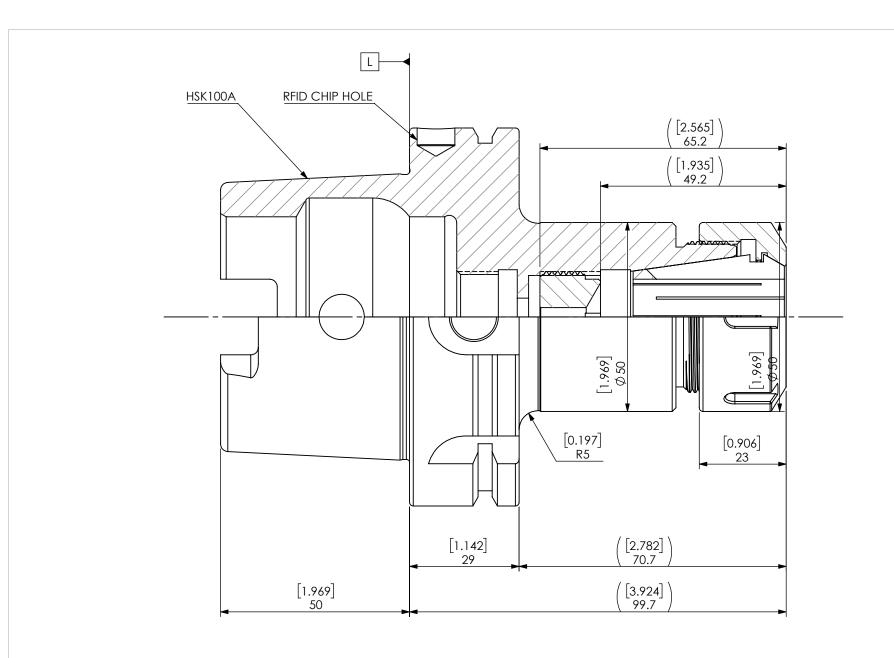

| 4 E32-XXX ER32 COLLET [OPTION]  3 ER32-SCREW[C] ER32 BACK UP SCREW [M24-P1.5]  2 E32-NUT-S ER32 SOLID NUT [M40-P1.5]  1 HSK100-ER32S-100 HSK100A ER16 COLLET CHUCK W/ID CHIP HOLE | QTY |
|-----------------------------------------------------------------------------------------------------------------------------------------------------------------------------------|-----|
| 3 ER32-SCREW(C) ER32 BACK UP SCREW [M24-P1.5]                                                                                                                                     | 1   |
|                                                                                                                                                                                   | 1   |
| 4 E32-XXX ER32 COLLET [OPTION]                                                                                                                                                    | 1   |
|                                                                                                                                                                                   | 1   |

| ATE  | HSK100A ER32 COLLET CHUCK W/ID CHIP HOLE |      |                       |              |      |  |
|------|------------------------------------------|------|-----------------------|--------------|------|--|
| 2021 |                                          | LY   | NDE)                  |              |      |  |
|      | SIZE                                     | DWG. | NO.<br>HSK100A-ER32S- | -100         | REV. |  |
|      | SCALE                                    | 1:1  |                       | SHEET 1 OF 1 |      |  |