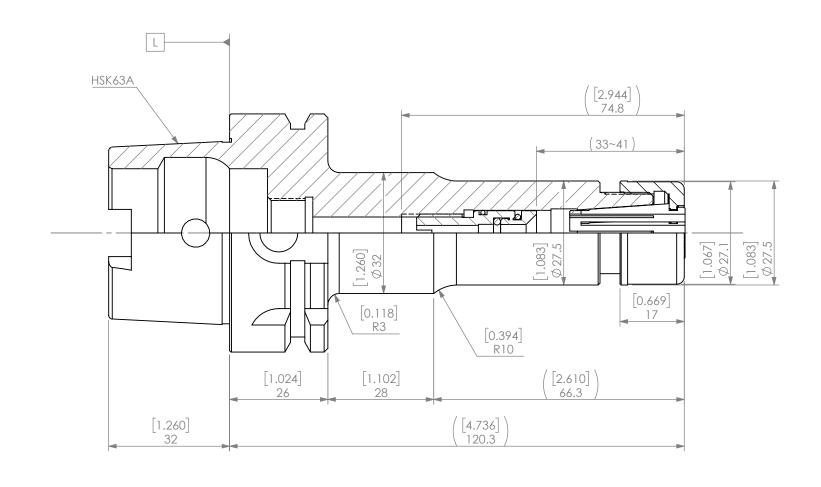

| ITEM NO. | PART NUMBER       | DESCRIPTION                                       | QTY. |
|----------|-------------------|---------------------------------------------------|------|
| 1        | HSK63A-SK10C-120P | HSK63A SK10 SLIM CHUCK                            | 1    |
| 2        | SKG10-10HG        | SK BACK UP SCREW COOLANT SEAL [M10-P1.5] [OPTION] | 1    |
| 3        | SK10-XX           | SK10 COLLETS [OPTION]                             | 1    |
| 4        | SKN-10B(GH)       | SK10 SMOOTH HIGH SPEED NUT [M21.5-P1.0]           | 1    |