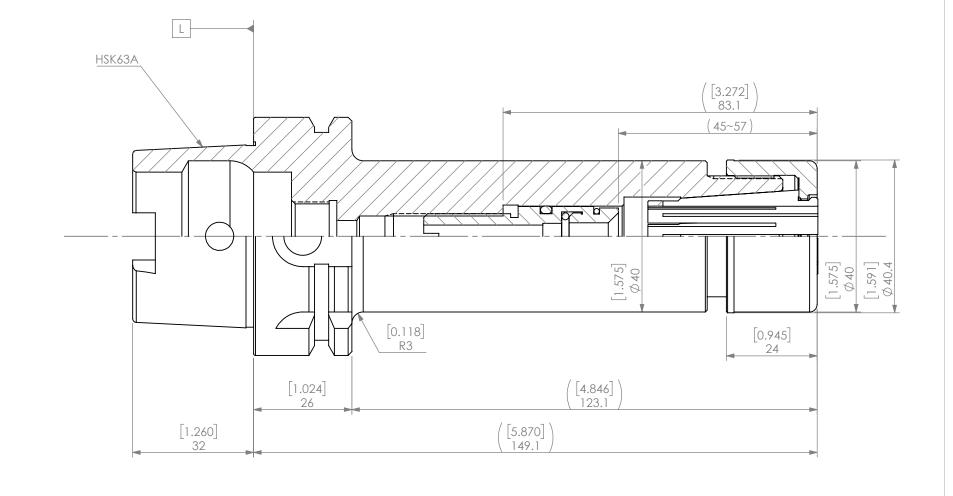

|          | 5                 | 1                                      |  |  |  |
|----------|-------------------|----------------------------------------|--|--|--|
| ITEM NO. | PART NUMBER       | DESCRIPTION                            |  |  |  |
| 1        | HSK63A-SK16C-150P | HSK63A SK16 SLIM CHUCK                 |  |  |  |
| 2        | SKN-16B(GH)       | SK16 HIGH SPEED SMOOTH NUT [M32-P1.5]  |  |  |  |
| 3        | SKG16-12HG        | SK BACK UP SCREW COOLANT SEAL [OPTION] |  |  |  |
| 4        | SK16-XX           | SK16 COLLETS [OPTION]                  |  |  |  |

|                              | NAME DATE                                                                          |        | HSK63A SK16 SLIM CHUCK HIGH SPEED |           |                                    |  |              |  |
|------------------------------|------------------------------------------------------------------------------------|--------|-----------------------------------|-----------|------------------------------------|--|--------------|--|
| PROPRIETARY AND CONFIDENTIAL |                                                                                    | DRAWN  | BT                                | 5/26/2021 |                                    |  |              |  |
| DRAWING IS TH                | ON CONTAINED IN THIS<br>IE SOLE PROPERTY OF<br>I. ANY REPRODUCTION                 | NOTES: |                                   |           | NIKKEN                             |  |              |  |
| WRITTEN PERMI                | A WHOLE WITHOUT THE<br>SSION OF LYNDEX NIKKEN<br>DRAWING SUBJECT TO<br>DUT NOTICE. |        |                                   |           | SIZE DWG. NO.<br>HSK63A-SK16C-150P |  | REV.         |  |
|                              |                                                                                    |        |                                   |           | SCALE 1:1                          |  | SHEET 1 OF 1 |  |
|                              |                                                                                    | 2      |                                   |           | 1                                  |  |              |  |