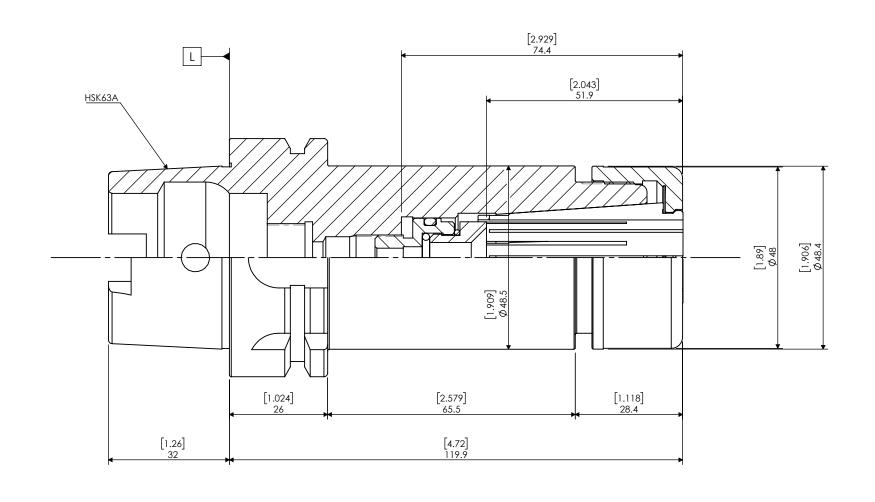

| ITEM NO. | PART NUMBER       | DESCRIPTION                                                  | QTY. |  |  |
|----------|-------------------|--------------------------------------------------------------|------|--|--|
| 1        | HSK63A-SK20C-120P | HSK63A SK20 SLIM CHUCK HIGH SPEED COOLANT                    | 1    |  |  |
| 2        | MDSK-20B          | SK20 COLLET [OPTION]  MDSK20/SKT20 NUT HIGH SPEED [M40-P1.0] |      |  |  |
| 3        | SK20-XXX          |                                                              |      |  |  |
| 4        | SKG20-12MFHG      | SK BACK UP SCREW [M12]                                       | 1    |  |  |