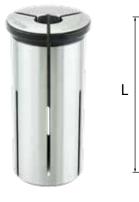

## **KM Collets**

Milling chuck collets are designed to ensure uniform fit around the cutting tool shank. This provides maximum gripping power as well as concentric positioning of the cutting tool.

| Collet Series | L      | D      | d = Collet Range |
|---------------|--------|--------|------------------|
| KM3/4         | 2.087" | 0.750" | 1/8" - 5/8"      |
| KM1           | 2.323" | 1.000" | 1/8" - 7/8"      |
| KM1.1/4       | 2.539" | 1.250" | 3/16" - 1"       |
| KM32mm        | 2.539″ | 1.259" | 3/16" - 1"       |
| KM2           | 3.268" | 2.000" | 1" - 1.1/2"      |