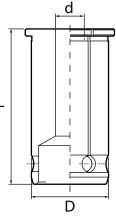

## **KM Collets**

Milling chuck collets are designed to ensure uniform fit around the cutting tool shank. This provides maximum gripping power as well as concentric positioning of the cutting tool.

| Collet Series | L      | D      | d = Collet Range |
|---------------|--------|--------|------------------|
| KM3/4         | 2.087" | 0.750" | 1/8" - 5/8"      |
| KM1           | 2.323" | 1.000" | 1/8" - 7/8"      |
| KM1.1/4       | 2.539" | 1.250" | 3/16" - 1"       |
| KM32mm        | 2.539″ | 1.259" | 3/16" - 1"       |
| KM2           | 3.268" | 2.000" | 1" - 1.1/2"      |