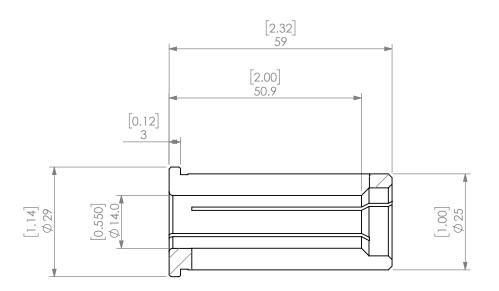

|  | PROPRIETARY AND CONFIDENTIAL THE INFORMATION CONTAINED IN THIS DRAWING IS THE SOLE PROPERTY OF LYNDEX NIKKEN. ANY REPRODUCTION IN PART OR AS A WHOLE WITHOUT THE WRITTEN PERMISSION OF LYNDEX NIKKEN IS PROHIBITED. DRAWING SUBJECT TO CHANGE WITHOUT NOTICE. |        | NAME | DATE       | KM1" COLLET 14 |          |              | 4mm |      |
|--|---------------------------------------------------------------------------------------------------------------------------------------------------------------------------------------------------------------------------------------------------------------|--------|------|------------|----------------|----------|--------------|-----|------|
|  |                                                                                                                                                                                                                                                               | DRAWN  | AM   | 02/12/2021 |                | IVNDEX   |              |     |      |
|  |                                                                                                                                                                                                                                                               | NOTES: |      |            | NIKKEN         |          |              |     |      |
|  |                                                                                                                                                                                                                                                               |        |      |            | SIZE           | DWG. NO. |              |     | REV. |
|  |                                                                                                                                                                                                                                                               |        |      |            | Α              | KM1-14   |              |     |      |
|  |                                                                                                                                                                                                                                                               |        |      |            | SCALE 1:1      |          | SHEET 1 OF 1 |     |      |