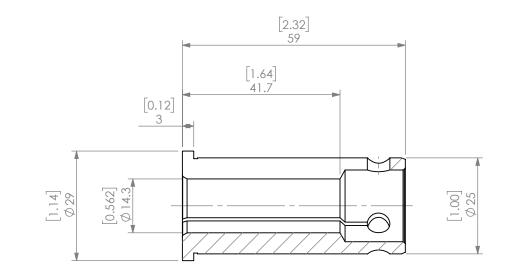

Ť

|                                                                                                                                                                                                                                                    | AND CONFIDENTIAL |        | NAME DATE |            | KM1" COLLET 9/16"         |  |              |      |
|----------------------------------------------------------------------------------------------------------------------------------------------------------------------------------------------------------------------------------------------------|------------------|--------|-----------|------------|---------------------------|--|--------------|------|
|                                                                                                                                                                                                                                                    |                  | DRAWN  | AM        | 02/11/2021 |                           |  |              |      |
| THE INFORMATION CONTAINED IN THIS<br>DRAWING IS THE SOLE PROPERTY OF<br>LYNDEX NIKKEN, ANY REPRODUCTION<br>IN PART OR AS A WHOLE WITHOUT THE<br>WRITTEN PERMISSION OF LYNDEX NIKKEN<br>IS PROHIBITED, DRAWING SUBJECT TO<br>CHANGE WITHOUT NOTICE. |                  | NOTES: |           |            | NIKKEN                    |  |              |      |
|                                                                                                                                                                                                                                                    |                  |        |           |            | SIZE DWG. NO.<br>KM1-9_16 |  |              | REV. |
|                                                                                                                                                                                                                                                    |                  |        |           |            | SCALE 1:1                 |  | SHEET 1 OF 1 |      |
| 2                                                                                                                                                                                                                                                  |                  |        |           | 1          |                           |  |              |      |