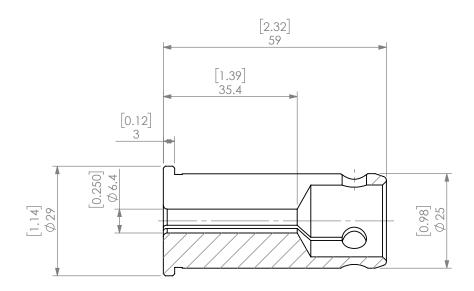

|  | PROPRIETARY AND CONFIDENTIAL THE INFORMATION CONTAINED IN THIS DRAWING IS THE SOLE PROPERTY OF LYNDEX NIKKEN. ANY REPRODUCTION IN PART OR AS A WHOLE WITHOUT THE WRITTEN PERMISSION OF LYNDEX NIKKEN IS PROHIBITED. DRAWING SUBJECT TO CHANGE WITHOUT NOTICE. |        | NAME | DATE       | KM25 COLLET 1/4" |          |              |      |
|--|---------------------------------------------------------------------------------------------------------------------------------------------------------------------------------------------------------------------------------------------------------------|--------|------|------------|------------------|----------|--------------|------|
|  |                                                                                                                                                                                                                                                               | DRAWN  | AM   | 02/16/2021 |                  | IVNDEX   |              |      |
|  |                                                                                                                                                                                                                                                               | NOTES: |      |            | NIKKEN           |          |              |      |
|  |                                                                                                                                                                                                                                                               |        |      |            | SIZE             | DWG. NO. |              | REV. |
|  |                                                                                                                                                                                                                                                               |        |      |            | Α                | KM25-1_4 |              |      |
|  |                                                                                                                                                                                                                                                               |        |      |            | SCALE            | 1:1      | SHEET 1 OF 1 |      |