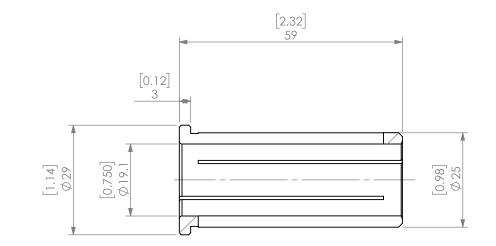

Ŷ

| PROPRIETARY AND CONFIDENTIAL                                                                                                                 | NAME   |    | DATE       |           | KM25 COLLET 3/4"          |              |      |
|----------------------------------------------------------------------------------------------------------------------------------------------|--------|----|------------|-----------|---------------------------|--------------|------|
|                                                                                                                                              | DRAWN  | AM | 02/16/2021 |           |                           |              |      |
| THE INFORMATION CONTAINED IN THIS<br>DRAWING IS THE SOLE PROPERTY OF<br>LYNDEX NIKKEN. ANY REPRODUCTION<br>IN PART OR AS A WHOLE WITHOUT THE | NOTES: |    |            | NIKKEN    |                           |              |      |
| WRITTEN PERMISSION OF LYNDEX NIKKEN<br>IS PROHIBITED. DRAWING SUBJECT TO<br>CHANGE WITHOUT NOTICE.                                           |        |    |            | SIZE      | SIZE DWG. NO.<br>KM25-3_4 |              | REV. |
|                                                                                                                                              |        |    |            | SCALE 1:1 |                           | SHEET 1 OF 1 |      |
|                                                                                                                                              | 2      |    |            |           | 1                         |              |      |