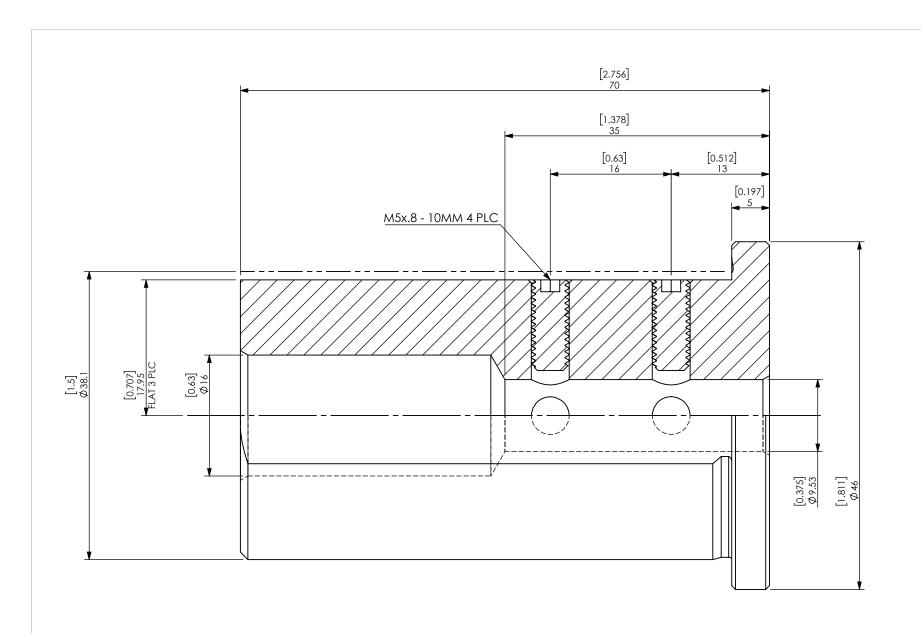

|          | SM5X.8-12MM<br>LB15-0375-70F | M5X.8 SET SCREW - 12MM L<br>1.5" LATHE BUSHING - 3/8" BAR | 2    |
|----------|------------------------------|-----------------------------------------------------------|------|
| ITEM NO. | PART NUMBER                  | DESCRIPTION                                               | QTY. |

|  |        | NAME | DATE      | 1.5" LATHE BUSHING - 3/8" BAR |                          |              |   |
|--|--------|------|-----------|-------------------------------|--------------------------|--------------|---|
|  | DRAWN  | SM   | 2/18/2022 | LYNDEX                        |                          |              |   |
|  | NOTES: |      |           |                               | NIKKEN                   |              |   |
|  |        |      |           | SIZE                          | DWG. NO.<br>LB15-0375-70 | )F           | R |
|  |        |      |           | SCALE                         | 2:1                      | SHEET 1 OF 1 |   |