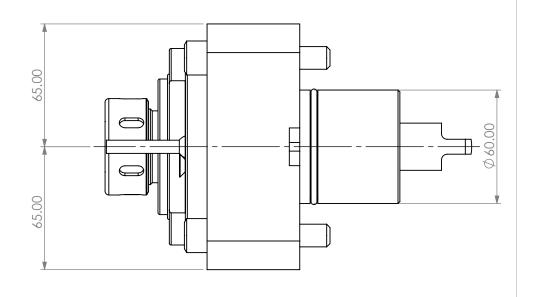

STRAIGHT LIVE TOOL

OUTPUT: ER32 GEAR: 1/1 MAX RPM: 10,000

COOLANT: EXTERNAL

| ITEM | PART NO. | DESC.                   | QTY. |
|------|----------|-------------------------|------|
| 1    | NA32     | Bearing collet nut ER32 | 1    |
| 2    | FK-8     | Nut wrench              | 1    |
| 3    | FK-10    | Spindle wrench          | 1    |
| 4    | G-55     | Boss shank O-ring       | 1    |
| 5    |          |                         |      |