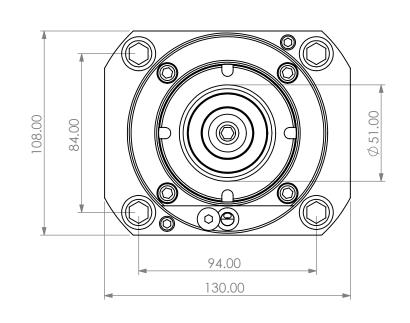

STRAIGHT LIVE TOOL

OUTPUT: ER32 GEAR: 1/1 MAX RPM: 10,000

COOLANT: EXTERNAL

| ITEM | PART NO. | DESC.                   | QTY. |
|------|----------|-------------------------|------|
| 1    | NA32     | Bearing collet nut ER32 | 1    |
| 2    | FK-8     | Nut wrench              | 1    |
| 3    | FK-10    | Spindle wrench          | 1    |
| 4    | G-55     | Boss shank O-ring       | 1    |
| 5    |          |                         |      |