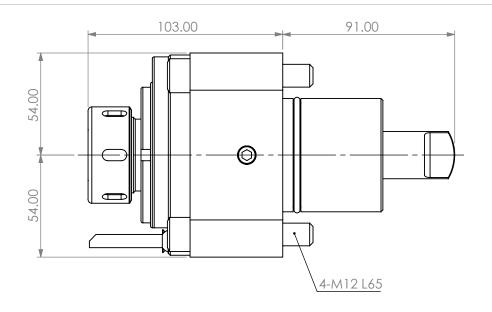

STRAIGHT LIVE TOOL

OUTPUT: ER32 GEAR: 1/1 MAX RPM: 10,000

COOLANT: EXTERNAL

| ITEM | PART NO. | DESC.                   | QTY. |
|------|----------|-------------------------|------|
| 1    | NA32     | Bearing collet nut ER32 | 1    |
| 2    | FK-8     | Nut wrench              | 1    |
| 3    | FK-10    | Spindle wrench          | 1    |
| 4    | G-55     | Boss shank O-ring       | 1    |
| 5    |          |                         |      |