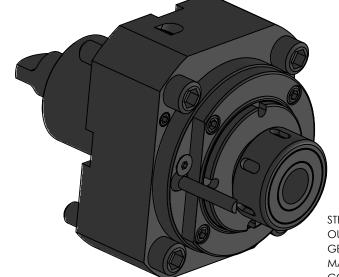

STRAIGHT LIVE TOOL

OUTPUT: ER32 GEAR: 1/1 MAX RPM: 10,000

COOLANT: EXTERNAL

| ITEM | PART NO. | DESC.                   | QTY. |
|------|----------|-------------------------|------|
| 1    | NA32     | Bearing collet nut ER32 | 1    |
| 2    | FK-8     | Nut wrench              | 1    |
| 3    | FK-10    | Spindle wrench          | 1    |
| 4    | G-55     | Boss shank O-ring       | 1    |
| 5    |          |                         |      |