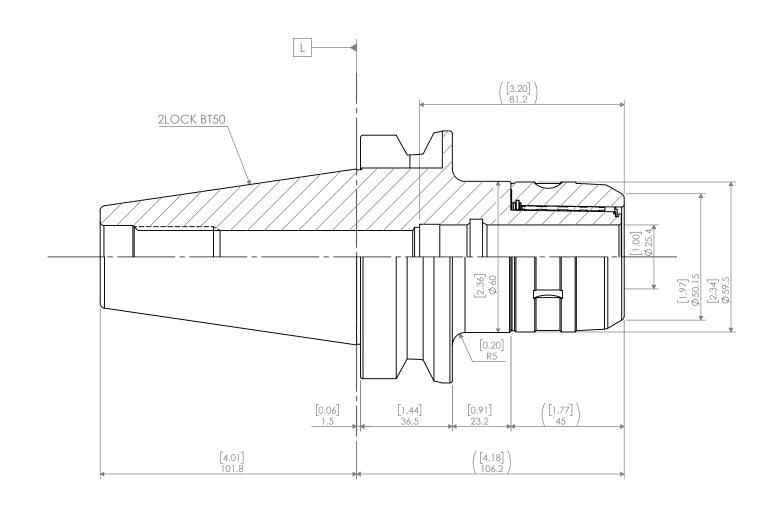

| PROPRIETARY AND CONFIDENTIAL                                                                                                            |        | NAME DATE |    |           | NBT    | NBT50 DUAL CONTACT 1" MILLING CHUCK |              |      |  |
|-----------------------------------------------------------------------------------------------------------------------------------------|--------|-----------|----|-----------|--------|-------------------------------------|--------------|------|--|
|                                                                                                                                         |        | DRAWN     | BT | 7/21/2021 |        |                                     |              |      |  |
| THE INFORMATI<br>DRAWING IS TH<br>LYNDEX NIKKEN                                                                                         | NOTES: |           |    |           | NIKKEN |                                     |              |      |  |
| IN PART OR AS A WHOLE WITHOUT THE<br>WRITTEN PERMISSION OF LYNDEX NIKKEN<br>IS PROHIBITED. DRAWING SUBJECT TO<br>CHANGE WITHOUT NOTICE. |        |           |    |           |        | DWG. NO.<br>NBT50-C1-10             | 05           | REV. |  |
|                                                                                                                                         |        |           |    |           | SCAL   | E 1:1.5                             | SHEET 1 OF 1 |      |  |
|                                                                                                                                         | 2      |           |    |           |        | 1                                   |              |      |  |