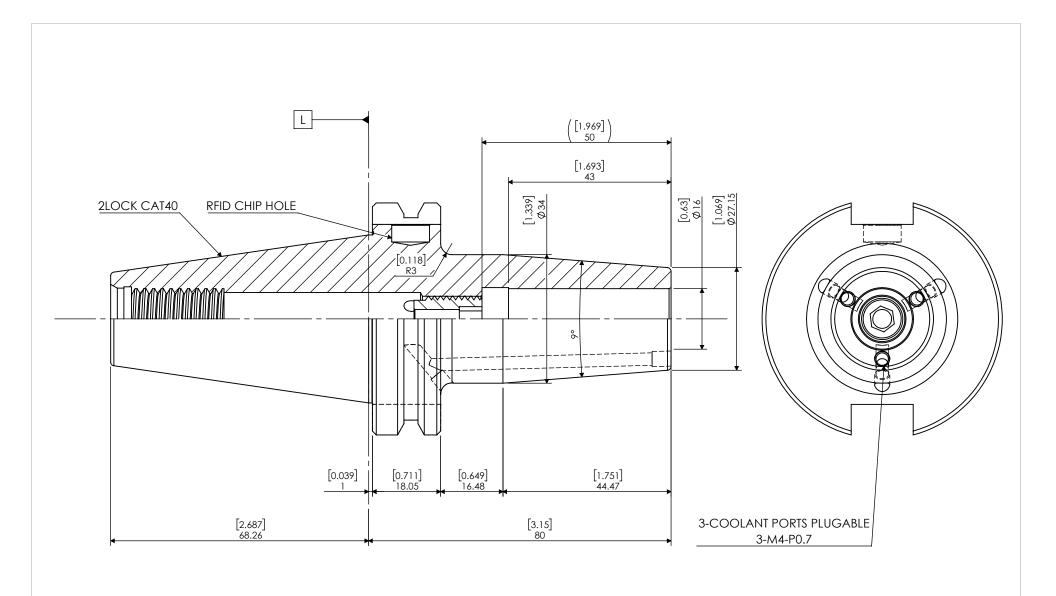

| ITEM NO. | PART NUMBER         | DESCRIPTION                                              | QTY. |
|----------|---------------------|----------------------------------------------------------|------|
| 1        | NCAT40-SF16-80CP    | NCAT40 DUAL CONTACT SHRINK FIT HOLDER 16mm COOLANT PORTS | 1    |
| 2        | SF-STOP-SCREW-16-18 | SHRINK FIT: STOP SCREW 16-18mm (5/8") [ M12-P1.0 L18]    | 1    |

| PROPRIETARY AND CONFIDENTIAL THE INFORMATION CONTAINED IN THIS DRAWING IS THE SOLE PROPERTY OF LYNDEX NIKKEN. ANY REPRODUCTION IN PART OR AS A WHOLE WITHOUT THE WRITTEN PERMISSION OF LYNDEX NIKKEN IS PROHIBITED. DRAWING SUBJECT TO CHANGE WITHOUT NOTICE. |        | NAME | DATE       | NCAT40 Dual Contact Shrink Fit Holder 16mm C.Po |                           |              | C.Ports |
|---------------------------------------------------------------------------------------------------------------------------------------------------------------------------------------------------------------------------------------------------------------|--------|------|------------|-------------------------------------------------|---------------------------|--------------|---------|
|                                                                                                                                                                                                                                                               | DRAWN  | BT   | 10/19/2021 | IVNDEX                                          |                           |              |         |
|                                                                                                                                                                                                                                                               | NOTES: |      |            | NIKKEN                                          |                           |              |         |
|                                                                                                                                                                                                                                                               |        |      |            | SIZE                                            | DWG. NO.<br>NCAT40-SF16-8 | 0CP          | REV.    |
|                                                                                                                                                                                                                                                               |        |      |            |                                                 | E 1:1                     | SHEET 1 OF 1 |         |