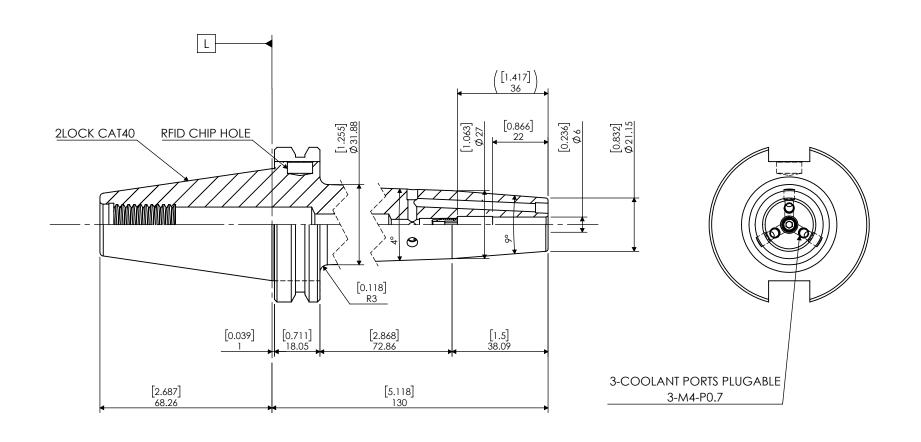

| Ī | ITEM NO. | PART NUMBER      | DESCRIPTION                                             | QTY. |  |  |
|---|----------|------------------|---------------------------------------------------------|------|--|--|
|   | 1        | NCAT40-SF6-130CP | NCAT40 DUAL CONTACT SHRINK FIT HOLDER 6mm COOLANT PORTS |      |  |  |
|   | 2        | SF-STOP-SCREW-6  | SHRINK FIT: STOP SCREW 6mm (1/4") [M5-P0.8 L10]         | 1    |  |  |