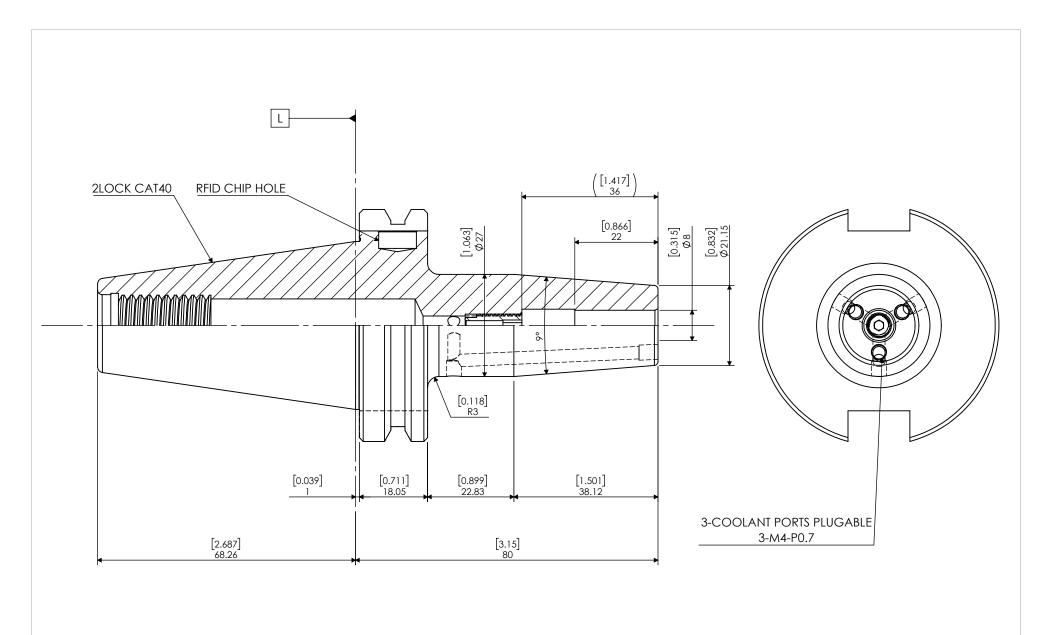

| ITEM NO. | PART NUMBER     | DESCRIPTION                                             | QTY. |
|----------|-----------------|---------------------------------------------------------|------|
| 1        | NCAT40-SF8-80CP | NCAT40 DUAL CONTACT SHRINK FIT HOLDER 8mm COOLANT PORTS | 1    |
| 2        | SF-STOP-SCREW-8 | STOP SCREW 8mm (5/16") [M6-P1.0 L15]                    | 1    |