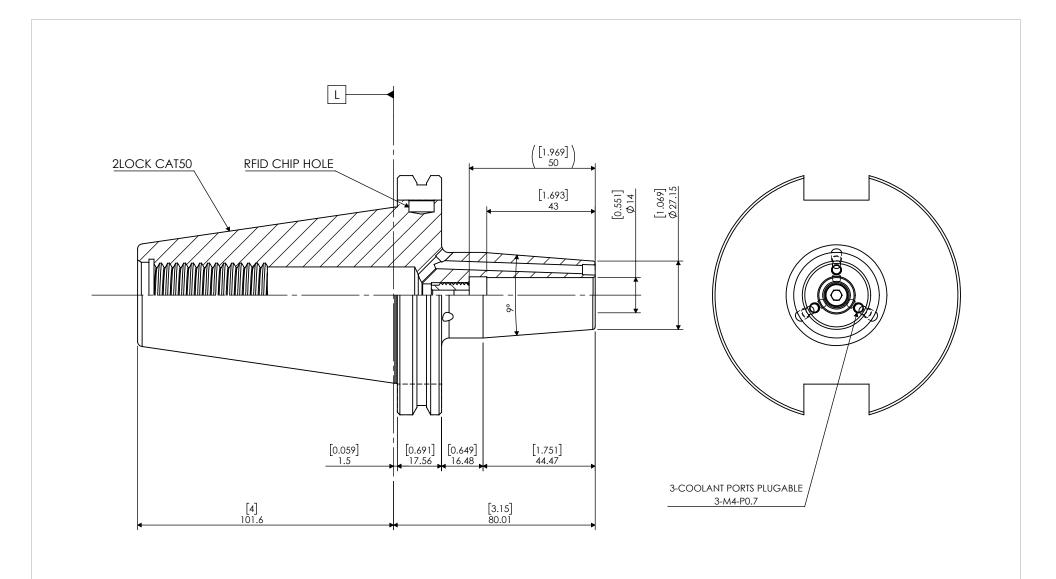

| ITEM NO | PART NUMBER         | DESCRIPTION                                              | QTY. |
|---------|---------------------|----------------------------------------------------------|------|
| 1       | NCAT50-SF14-80CP    | NCAT50 DUAL CONTACT SHRINK FIT HOLDER 14mm COOLANT PORTS | 1    |
| 2       | SF-STOP-SCREW-12-14 | STOP SCREW [M10 P-1.0 L15]                               | 1    |

|               | NCAT50 Dual Contact Shrink Fit Holder 14mm C.Ports |                  |  |      |  |  |
|---------------|----------------------------------------------------|------------------|--|------|--|--|
|               | LYNDEX                                             |                  |  |      |  |  |
|               | NIKKEN                                             |                  |  |      |  |  |
| SIZE DWG. NO. |                                                    | DWG. NO.         |  | REV. |  |  |
|               | Α                                                  | NCAT50-SF14-80CP |  |      |  |  |
|               | SCALE 1:1.5 SHEET 1 OF 1                           |                  |  |      |  |  |