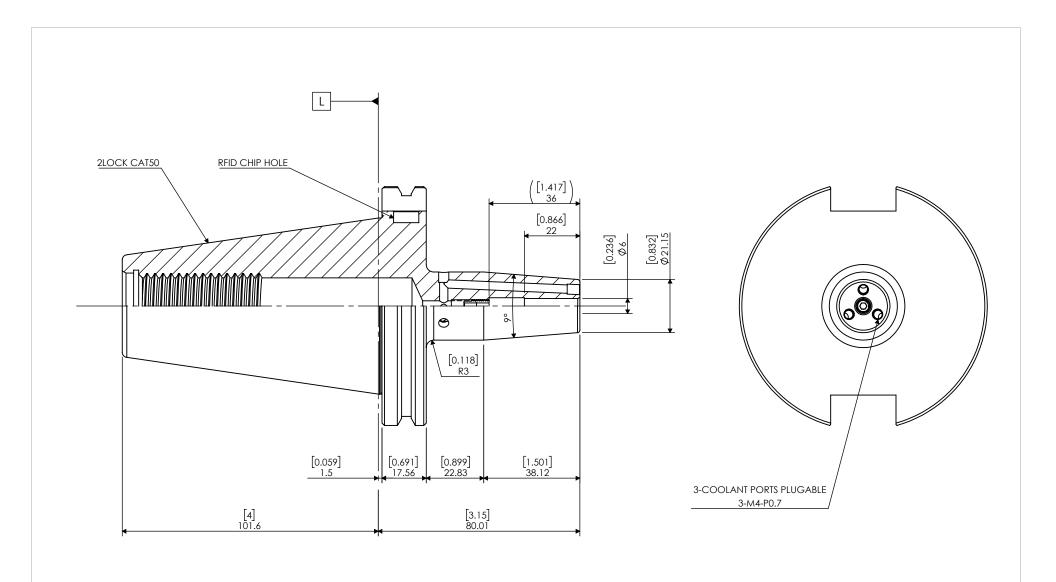

| Ī | ITEM NO. | PART NUMBER     | DESCRIPTION                                             | QTY. |
|---|----------|-----------------|---------------------------------------------------------|------|
|   | 1        | NCAT50-SF6-80CP | NCATSO DUAL CONTACT SHRINK FIT HOLDER 6mm COOLANT PORTS |      |
|   | 2        | SF-STOP-SCREW-6 | SHRINK FIT: STOP SCREW 6mm (1/4") [M5-P0.8 L10]         | 1    |