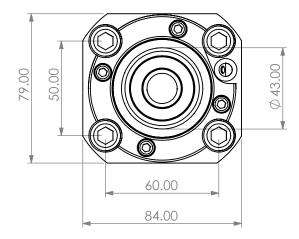

STRAIGHT LIVE TOOL OUTPUT: ER25 GEAR: 1/1 MAX RPM: 6000 RPM COOLANT: EXTERNAL

| ITEM | PART NO.    | DESC.                   | QTY. | PROPRIETARY AND CONFIDENTIAL                                                      |       | NAME | DATE       | STRAIGHT LIVE TOOL ER25 OUTPUT |             |              |      |
|------|-------------|-------------------------|------|-----------------------------------------------------------------------------------|-------|------|------------|--------------------------------|-------------|--------------|------|
| 1    | NA25        | Bearing collet nut ER20 | 1    | THE INFORMATION CONTAINED IN THIS                                                 | DRAWN | BT   | 12/29/2020 |                                |             |              |      |
| 2    | FK-6        | Nut wrench              | 1    | DRAWING IS THE SOLE PROPERTY OF<br>LYNDEX NIKKEN, ANY REPRODUCTION<br>Ref# AC1310 |       |      |            | NIKKEN                         |             |              |      |
| 3    | SP-27       | Spindle wrench          |      | IN PART OR AS A WHOLE WITHOUT THE<br>WRITTEN PERMISSION OF LYNDEX NIKKEN          |       |      |            | SIZE DWG. NO.                  |             | RE           | REV. |
| 4    | NK103-10150 | Coolant nozzle          | 1    | IS PROHIBITED. DRAWING SUBJECT TO<br>CHANGE WITHOUT NOTICE.                       |       |      |            | Α                              | NK103-13000 |              |      |
| 5    | P-50        | Boss shank O-ring       |      |                                                                                   |       |      |            | SCALE                          | 1:2         | SHEET 1 OF 1 |      |
| 1    |             |                         |      |                                                                                   | 2     |      |            | 1                              |             |              |      |