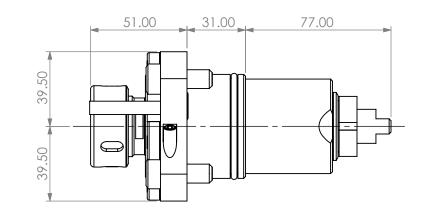

STRAIGHT LIVE TOOL OUTPUT: ER25 GEAR: 1/1 MAX RPM: 6000 RPM COOLANT: EXTERNAL

| ITEM | PART NO.    | DESC.                   | QTY. | PROPRIETARY AND CONFIDENTIAL                                                      |       | NAME | DATE       | STRAIGHT LIVE TOOL ER25 OUTPUT |             |              |      |
|------|-------------|-------------------------|------|-----------------------------------------------------------------------------------|-------|------|------------|--------------------------------|-------------|--------------|------|
| 1    | NA25        | Bearing collet nut ER20 | 1    | THE INFORMATION CONTAINED IN THIS                                                 | DRAWN | BT   | 12/29/2020 |                                |             |              |      |
| 2    | FK-6        | Nut wrench              | 1    | DRAWING IS THE SOLE PROPERTY OF<br>LYNDEX NIKKEN, ANY REPRODUCTION<br>Ref# AC1310 |       |      |            | NIKKEN                         |             |              |      |
| 3    | SP-27       | Spindle wrench          |      | IN PART OR AS A WHOLE WITHOUT THE<br>WRITTEN PERMISSION OF LYNDEX NIKKEN          |       |      |            | SIZE DWG. NO.                  |             | RE           | REV. |
| 4    | NK103-10150 | Coolant nozzle          | 1    | IS PROHIBITED. DRAWING SUBJECT TO<br>CHANGE WITHOUT NOTICE.                       |       |      |            | Α                              | NK103-13000 |              |      |
| 5    | P-50        | Boss shank O-ring       |      |                                                                                   |       |      |            | SCALE                          | 1:2         | SHEET 1 OF 1 |      |
| 1    |             |                         |      |                                                                                   | 2     |      |            | 1                              |             |              |      |