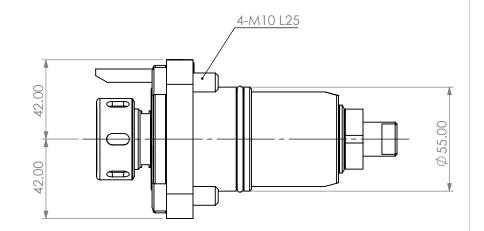

STRAIGHT LIVE TOOL OUTPUT: ER25 GEAR: 1/1 MAX RPM: 6000 RPM COOLANT: EXTERNAL

| ITEM | PART NO.    | DESC.                   | QTY. | PROPRIETARY AND CONFIDENTIAL                                                      |       | NAME | DATE       | STRAIGHT LIVE TOOL ER25 OUTPUT |             |              |      |
|------|-------------|-------------------------|------|-----------------------------------------------------------------------------------|-------|------|------------|--------------------------------|-------------|--------------|------|
| 1    | NA25        | Bearing collet nut ER20 | 1    | THE INFORMATION CONTAINED IN THIS                                                 | DRAWN | BT   | 12/29/2020 |                                |             |              |      |
| 2    | FK-6        | Nut wrench              | 1    | DRAWING IS THE SOLE PROPERTY OF<br>LYNDEX NIKKEN, ANY REPRODUCTION<br>Ref# AC1310 |       |      |            | NIKKEN                         |             |              |      |
| 3    | SP-27       | Spindle wrench          |      | IN PART OR AS A WHOLE WITHOUT THE<br>WRITTEN PERMISSION OF LYNDEX NIKKEN          |       |      |            | SIZE DWG. NO.                  |             | RE           | REV. |
| 4    | NK103-10150 | Coolant nozzle          | 1    | IS PROHIBITED. DRAWING SUBJECT TO<br>CHANGE WITHOUT NOTICE.                       |       |      |            | Α                              | NK103-13000 |              |      |
| 5    | P-50        | Boss shank O-ring       |      |                                                                                   |       |      |            | SCALE                          | 1:2         | SHEET 1 OF 1 |      |
| 1    |             |                         |      |                                                                                   | 2     |      |            | 1                              |             |              |      |